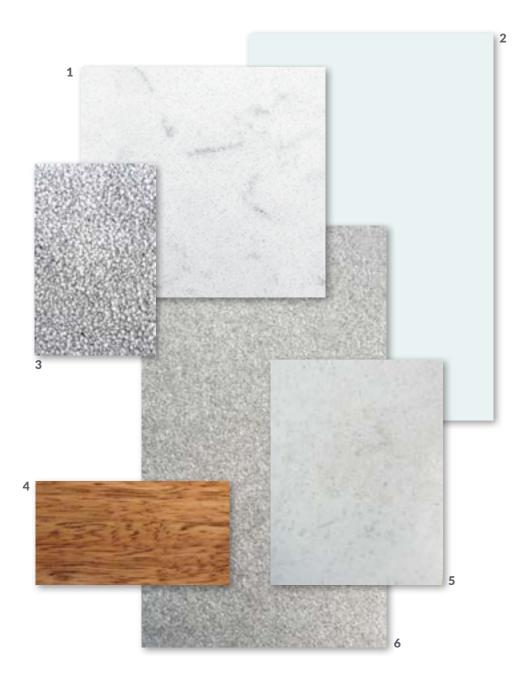

## MATERIALS

1 Kitchen + vanity stone 2 Joinery
3 Carpet 4 Mirror splashback
5 Timber flooring
6 Bathroom tiles (floor + wall)

DARK S C H E M E