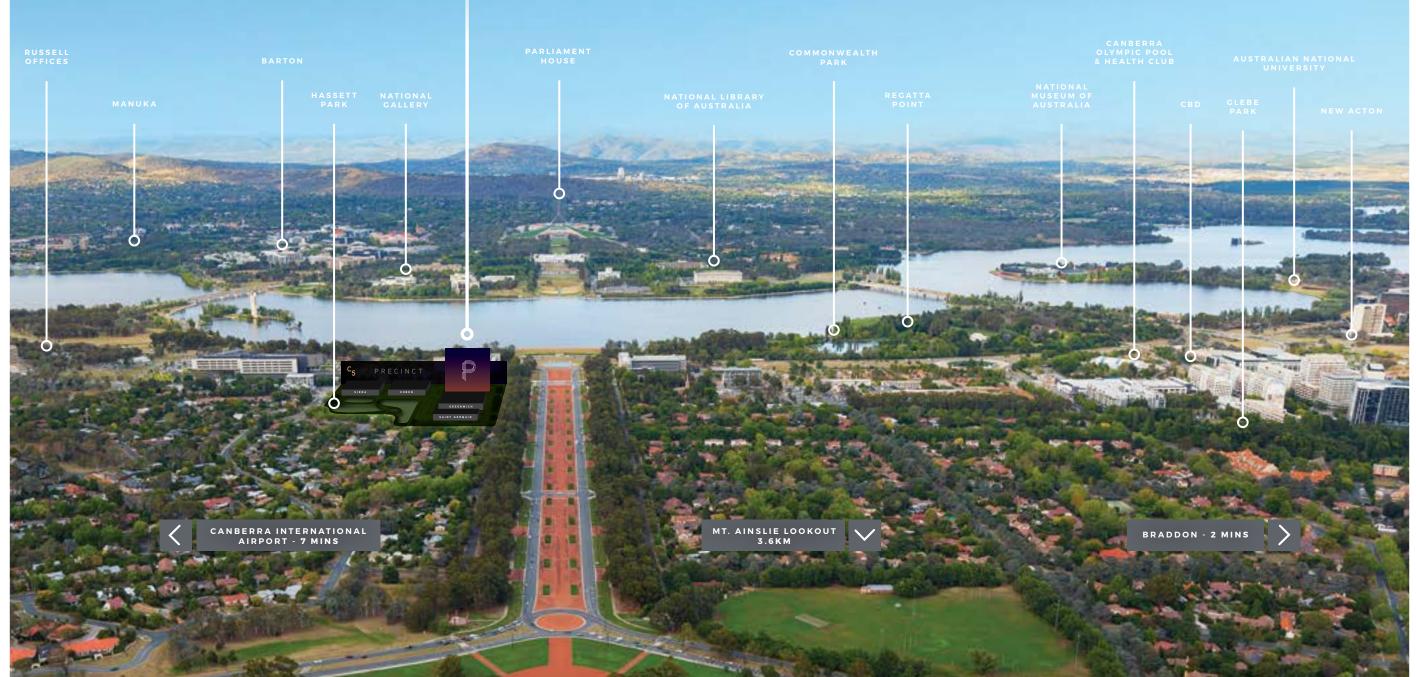

# A perfectly desired location.

The Parade is superbly located next to Anzac Parade, in the leafy suburb of Campbell, one of Canberra's most established and respected residential areas.

With the bustling CBD, picturesque Lake Burley Griffin and iconic Mount Ainslie all minutes away, The Parade is perfectly located to meet all your living, working and playing needs.

The Parade takes its name from Anzac Parade, an iconic landmark in Canberra.

Paying homage to our natural beauty and stunning surrounds, The Parade has been designed around indoor-outdoor living both in the homes and throughout the development.

Taking inspiration from the best design in cities across Australia, The Parade is a vision of world-class quality with a local twist.