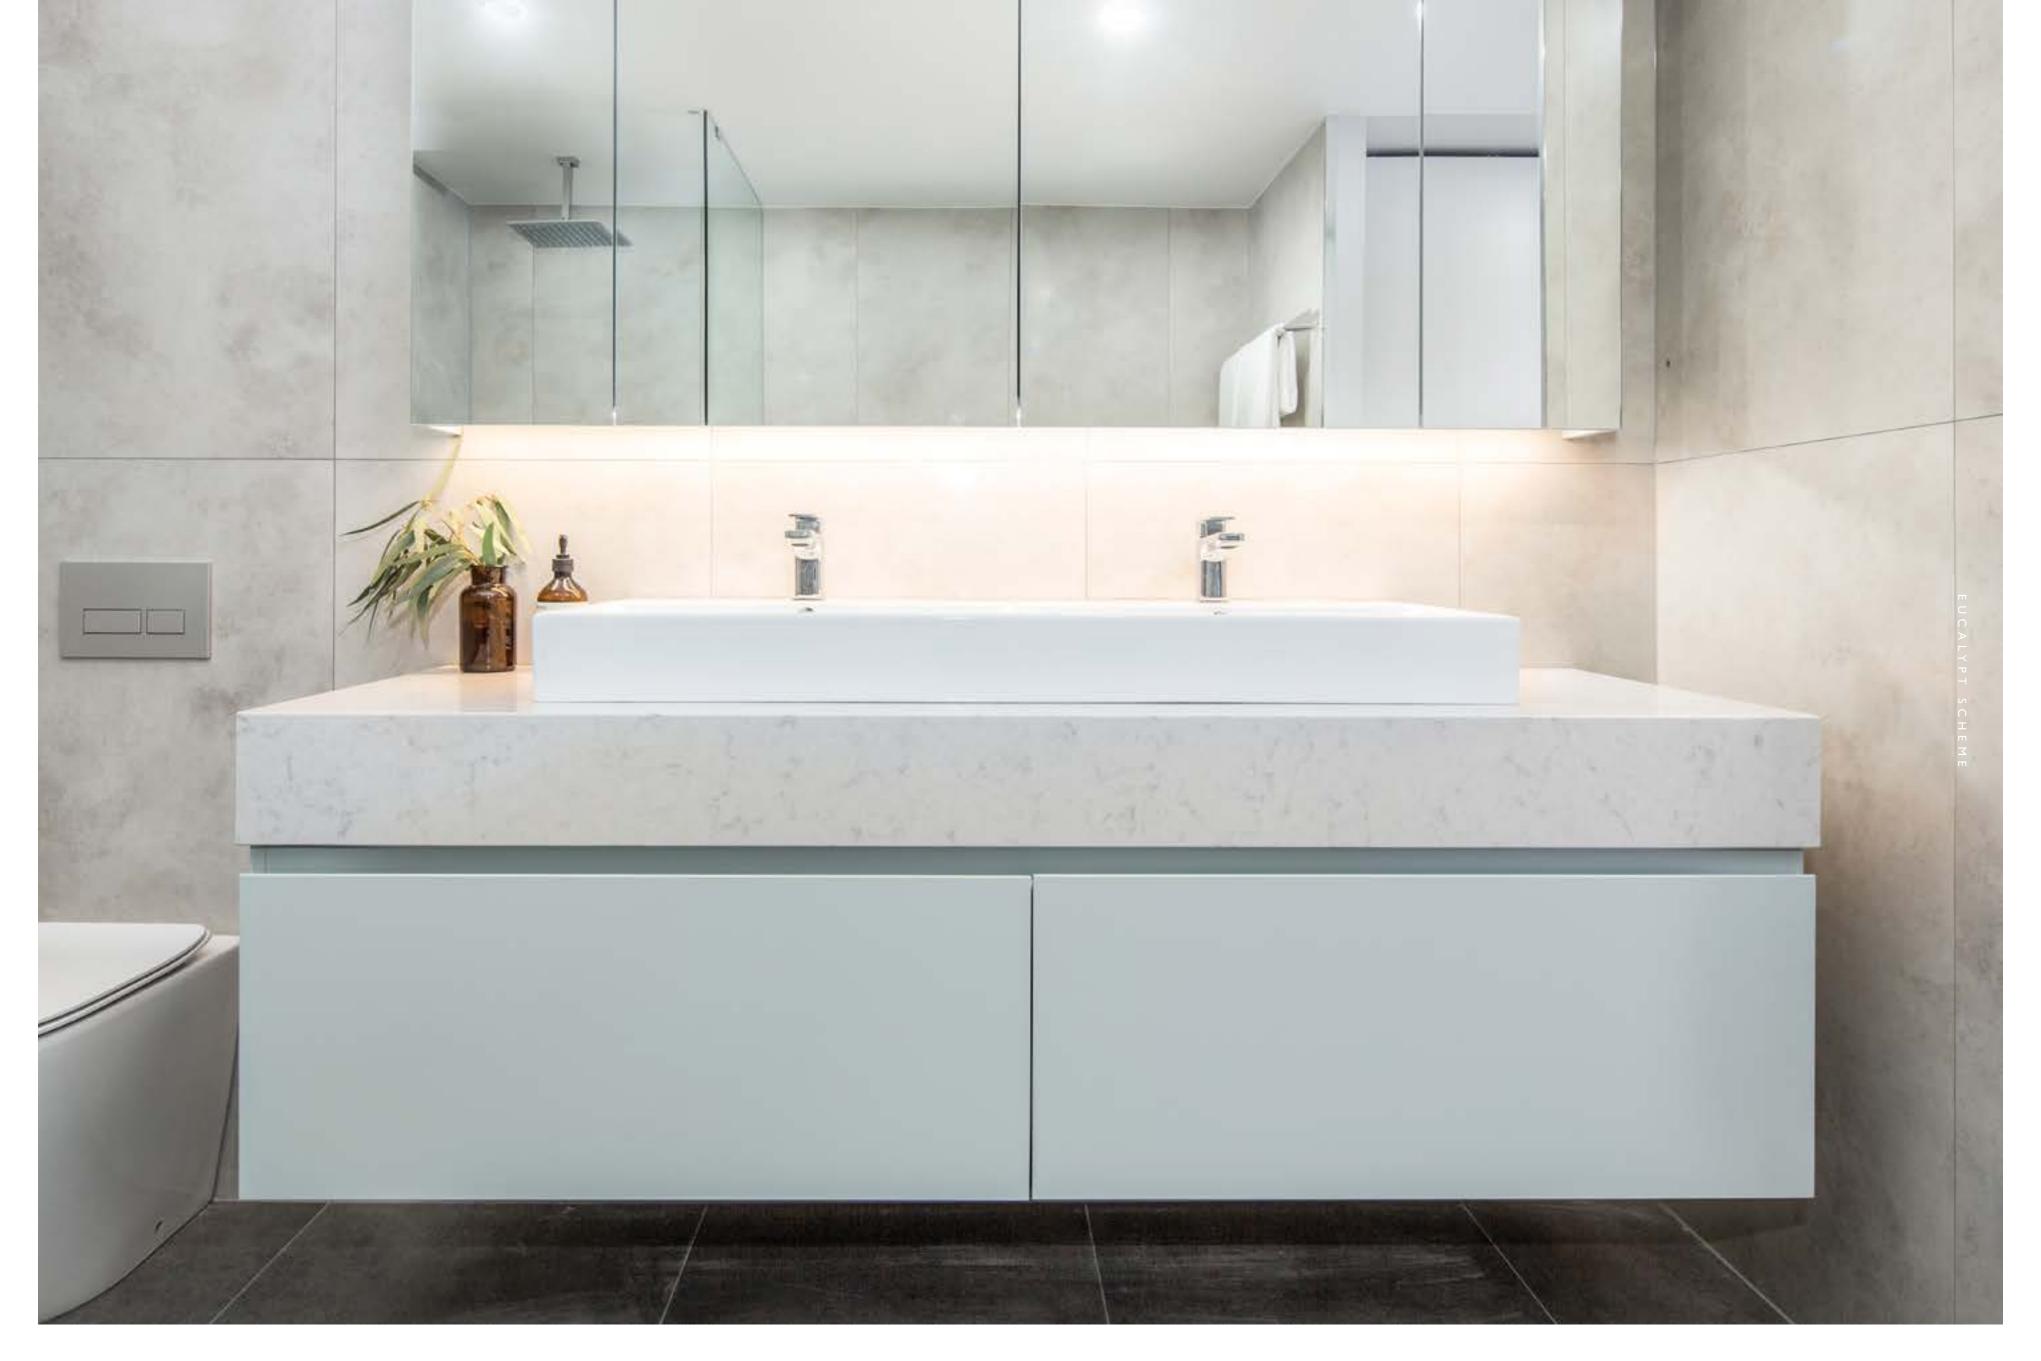

## EUCALYPT

### 3 & 4 BEDROOM APARTMENTS

## MATERIALS

Kitchen, vanity + splashback stone
 Joinery 3 Carpet 4 Timber flooring
 Bathroom wall tile 6 Bathroom floor tile

DARK S C U H M M M