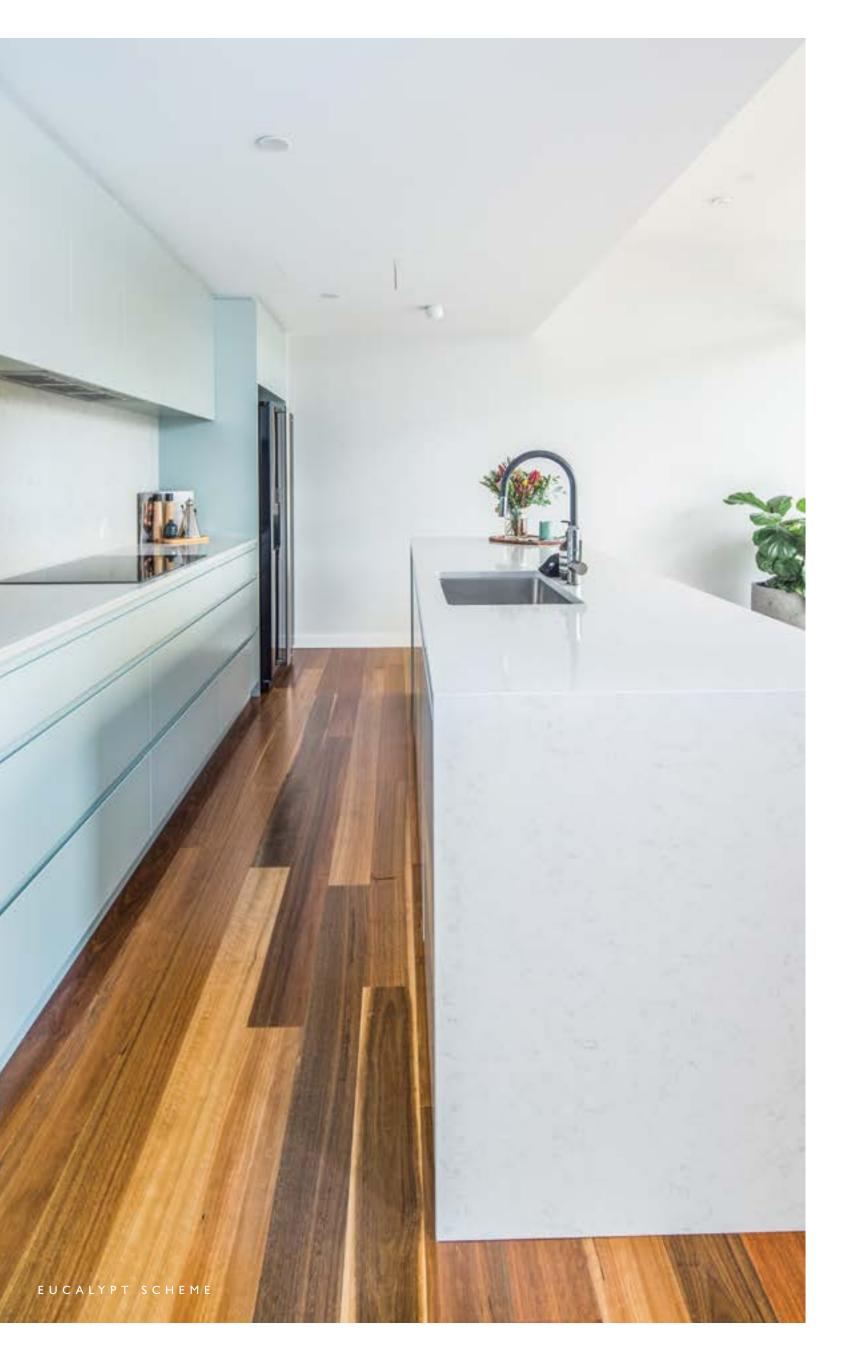

## EUCALYPT

### 3 & 4 BEDROOM APARTMENTS

## MATERIALS

Kitchen, vanity + splashback stone
 Joinery 3 Carpet 4 Timber flooring
 Bathroom wall tile 6 Bathroom floor tile

DARK S C U H M M M