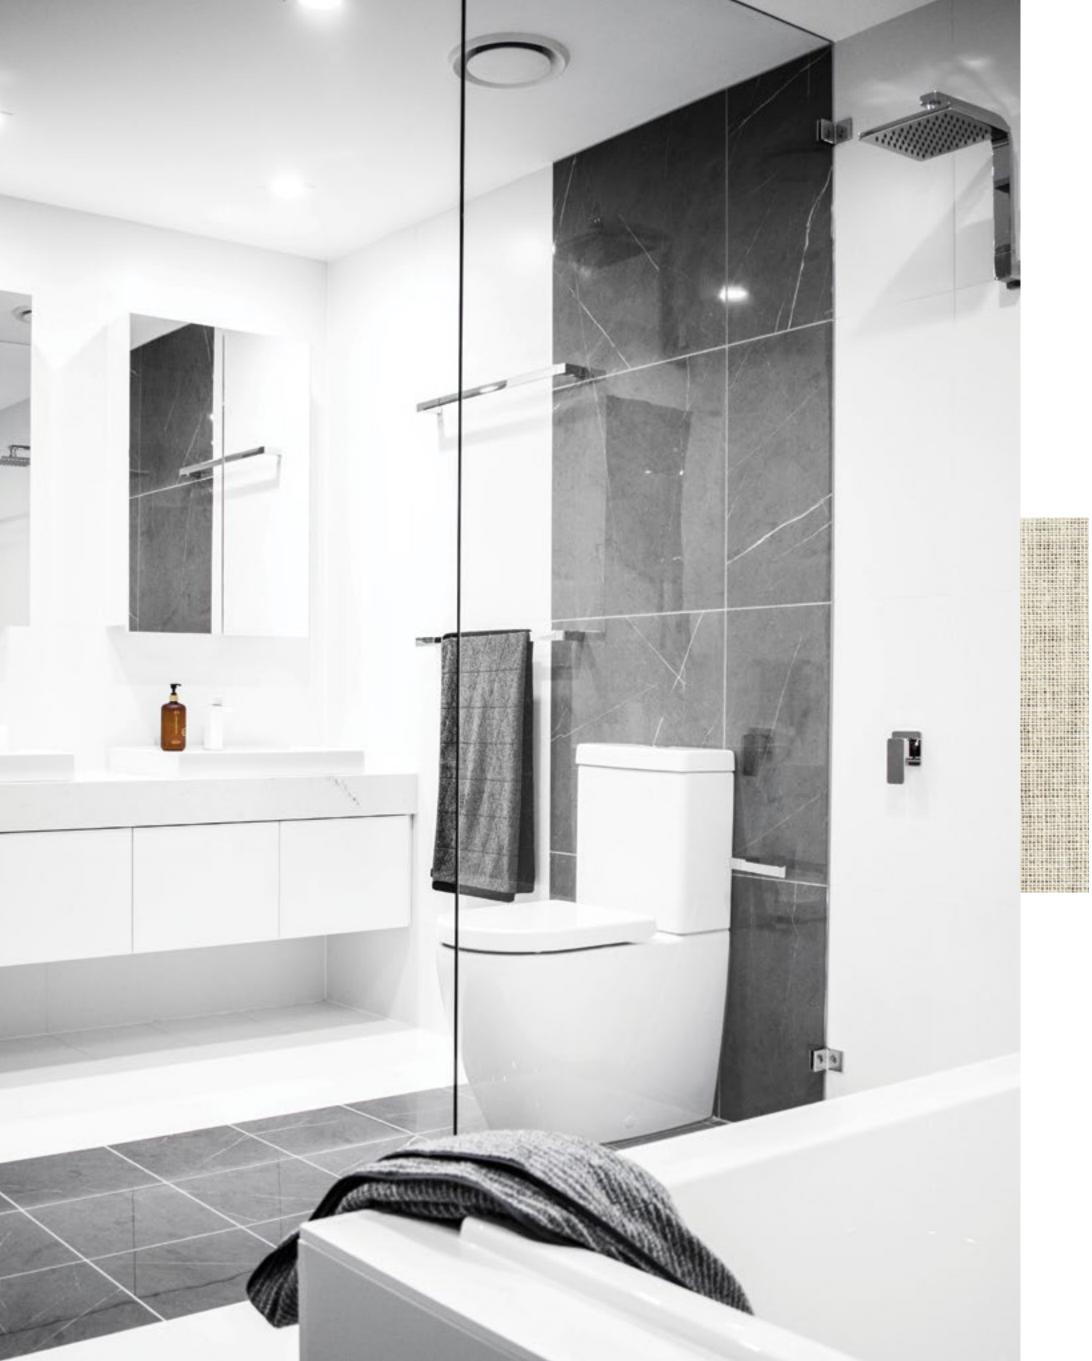

### QUALITY CRAFTSMANSHIP

Ample storage is provided in overhead cupboards and oversized vanity drawers, with a wall mounted shower providing an immersive rainfall experience.

**FLOORING** 

Carpet

**FEATURE TILE** 

Porcelain tile

**BENCH TOPS** 

**APPLIANCES** 

V02 F-FRIDGE L-LAUNDRY P-PANTRY S-STORAGE