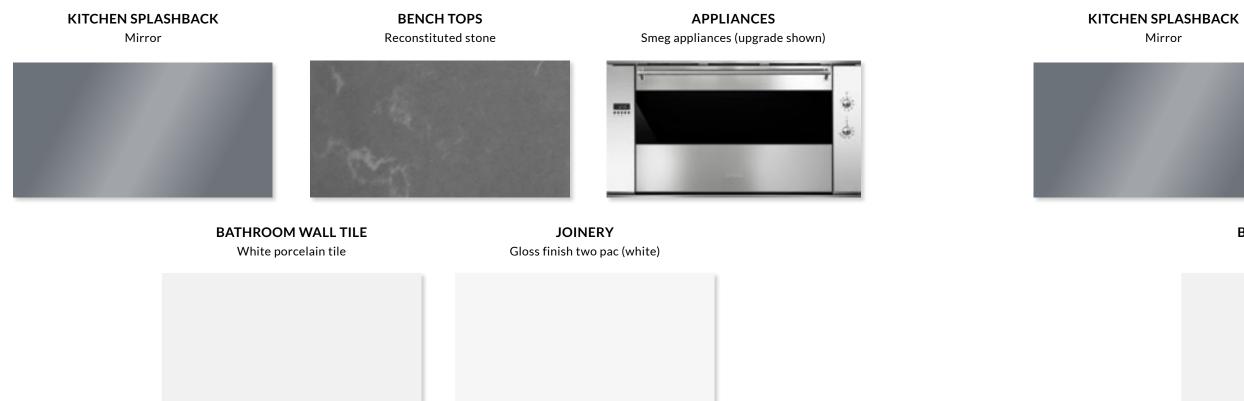

### QUALITY CRAFTSMANSHIP

Ample storage is provided in overhead cupboards and oversized vanity drawers, with a wall mounted shower providing an immersive rainfall experience.

**FLOORING** 

Carpet

**FEATURE TILE** 

Porcelain tile

**BENCH TOPS** 

**APPLIANCES** 

V02 F-FRIDGE L-LAUNDRY P-PANTRY S-STORAGE