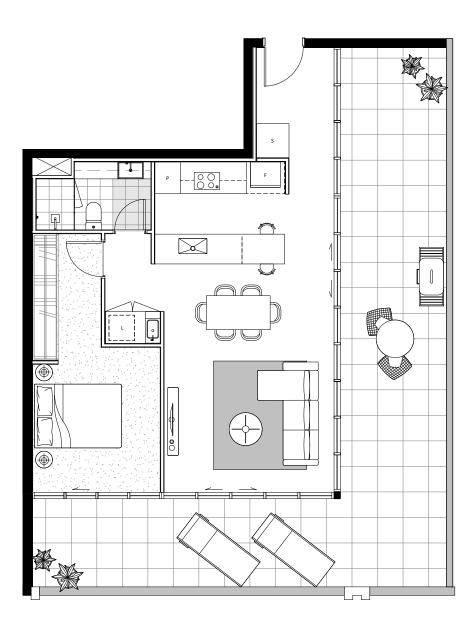

#### T Y P E 17

1 BED, 1 BATH

PROVENANCE

INTERNAL EXTERNAL CAR SPACES

52m<sup>2</sup>

1

Whilst we endeavour to ensure the contents of these plans are correct at the time of printing, the information they contain is to be used as a guide only. The columns shown on the plans may vary in diameter or shape throughout the building. Area calculation is for gross floor area and is measured to the outside face of external walls and common area walls and to the centreline of party walls and includes riser shafts and vertical service ducts. Balcony area is measured to the inside face of balustrades. Any areas, riser shafts and vertical service ducts shown are indicative only and may be varied subject to detail design and authority requirements. The plans were completed prior to completion of the final design, engineering and construction of the building. Therefore the design, engineering, dimensions, fittings, finishes and specifications are indicative only and subject to change without notice in accordance with the provisions in the Contract of Sale.