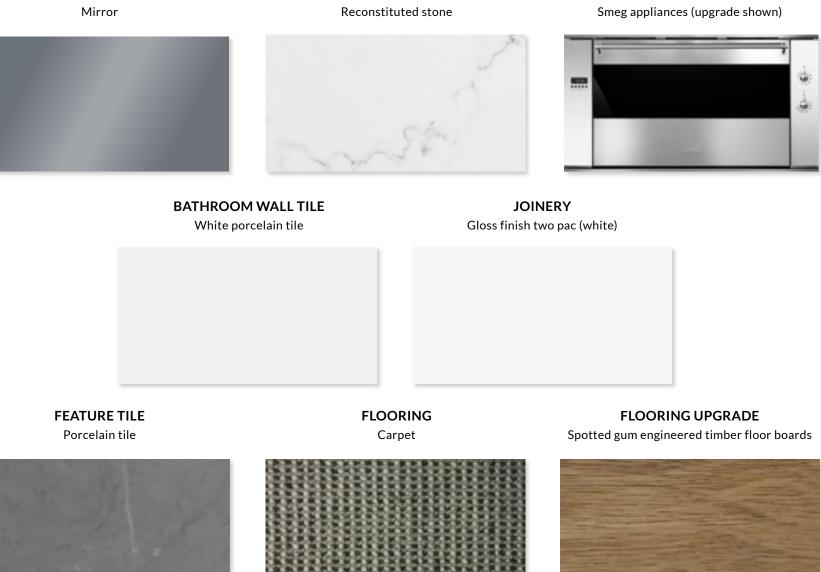

### QUALITY CRAFTSMANSHIP

Ample storage is provided in overhead cupboards and oversized vanity drawers, with a wall mounted shower providing an immersive rainfall experience.

**FLOORING** 

Carpet

**FEATURE TILE** 

Porcelain tile

**BENCH TOPS** 

**APPLIANCES** 

V02 F-FRIDGE L-LAUNDRY P-PANTRY S-STORAGE