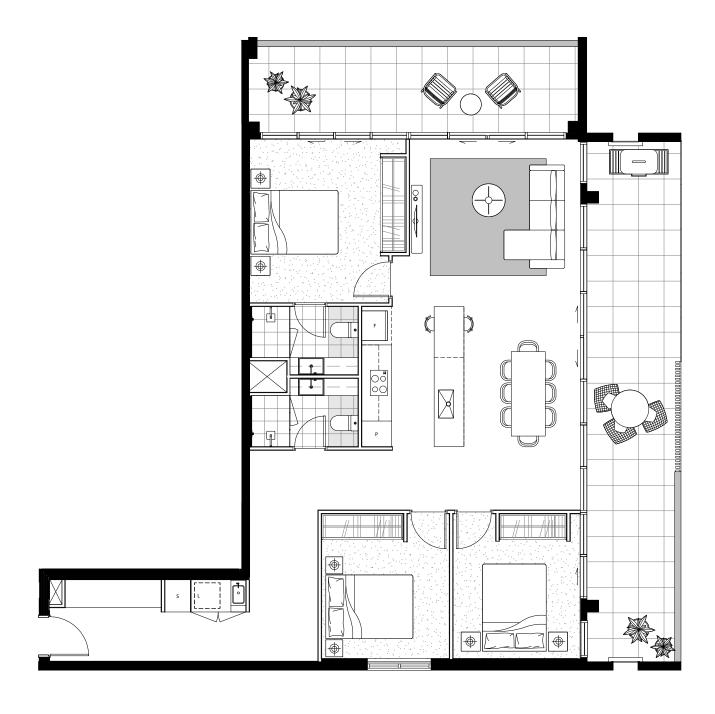

#### TYPE 8

3 BED, 2 BATH

PROVENANCE

113m<sup>2</sup>

38-47m<sup>2</sup>

INTERNAL EXTERNAL CAR SPACES 2

Whilst we endeavour to ensure the contents of these plans are correct at the time of printing, the information they contain is to be used as a guide only. The columns shown on the plans may vary in diameter or shape throughout the building. Area calculation is for gross floor area and is measured to the outside face of external walls and common area walls and to the centreline of party walls and includes riser shafts and vertical service ducts. Balcony area is measured to the inside face of balustrades. Any areas, riser shafts and vertical service ducts shown are indicative only and may be varied subject to detail design and authority requirements. The plans were completed prior to completion of the final design, engineering and construction of the building. Therefore the design, engineering, dimensions, fittings, finishes and specifications are indicative only and subject to change without notice in accordance with the provisions in the Contract of Sale.

Whilst we endeavour to ensure the contents of these plans are correct at the time of printing, the information they contain is to be used as a guide only. The columns shown on the plans may vary in diameter or shape throughout the building. Area calculation is for gross floor area and is measured to the outside face of external walls and common area walls and to the centreline of party walls and includes riser shafts and vertical service ducts. Balcony area is measured to the inside face of balustrades. Any areas, riser shafts and vertical service ducts shown are indicative only and may be varied subject to detail design and authority requirements. The plans were completed prior to completion of the final design, engineering and construction of the building. Therefore the design, engineering, dimensions, fittings, finishes and specifications are indicative only and subject to change without notice in accordance with the provisions in the Contract of Sale.