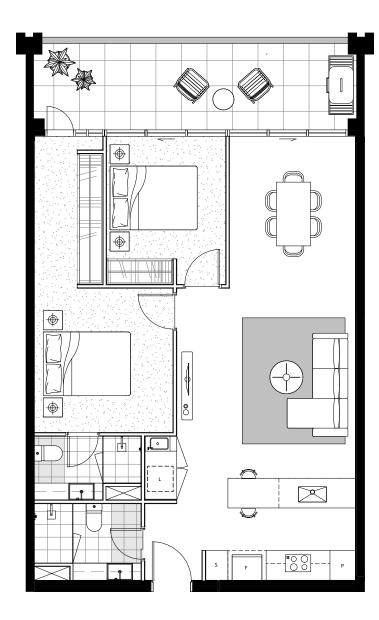

#### TYPE 5

2 BED, 2 BATH

PROVENANCE

INTERNAL

85-86m<sup>2</sup>

**EXTERNAL** 

11-32m<sup>2</sup>

2

CAR SPACES

Whilst we endeavour to ensure the contents of these plans are correct at the time of printing, the information they contain is to be used as a guide only. The columns shown on the plans may vary in diameter or shape throughout the building. Area calculation is for gross floor area and is measured to the outside face of external walls and common area walls and to the centreline of party walls and includes riser shafts and vertical service ducts. Balcony area is measured to the inside face of balustrades. Any areas, riser shafts and vertical service ducts shown are indicative only and may be varied subject to detail design and authority requirements. The plans were completed prior to completion of the final design, engineering and construction of the building. Therefore the design, engineering, dimensions, fittings, finishes and specifications are indicative only and subject to change without notice in accordance with the provisions in the Contract of Sale.