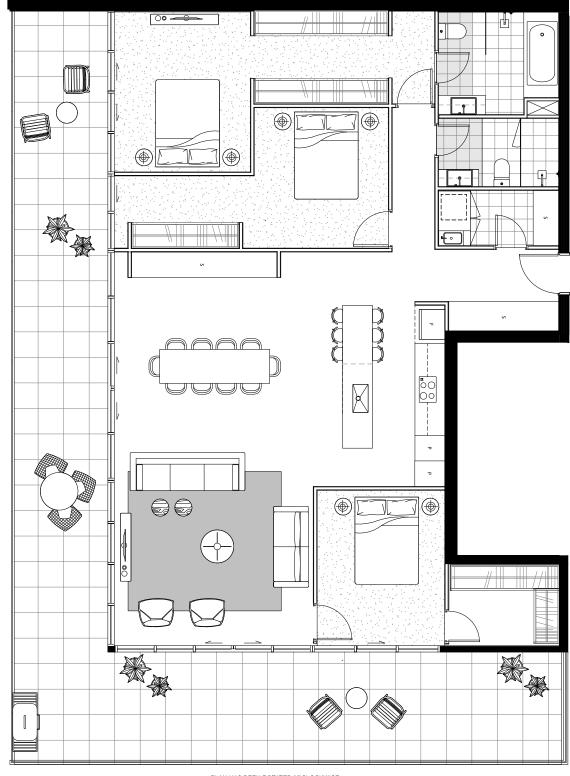

#### TYPE 14

3 BED, 2 BATH

PLAN HAS BEEN ROTATED 90 CLOCKWISE

PROVENANCE

INTERNAL 150m<sup>2</sup>

**EXTERNAL** 70m<sup>2</sup>

CAR SPACES

2

Whilst we endeavour to ensure the contents of these plans are correct at the time of printing, the information they contain is to be used as a guide only. The columns shown on the plans may vary in diameter or shape throughout the building. Area calculation is for gross floor area and is measured to the outside face of external walls and common area walls and to the centreline of party walls and includes riser shafts and vertical service ducts. Balcony area is measured to the inside face of balustrades. Any areas, riser shafts and vertical service ducts shown are indicative only and may be varied subject to detail design and authority requirements. The plans were completed prior to completion of the final design, engineering and construction of the building. Therefore the design, engineering, dimensions, fittings, finishes and specifications are indicative only and subject to change without notice in accordance with the provisions in the Contract of Sale.