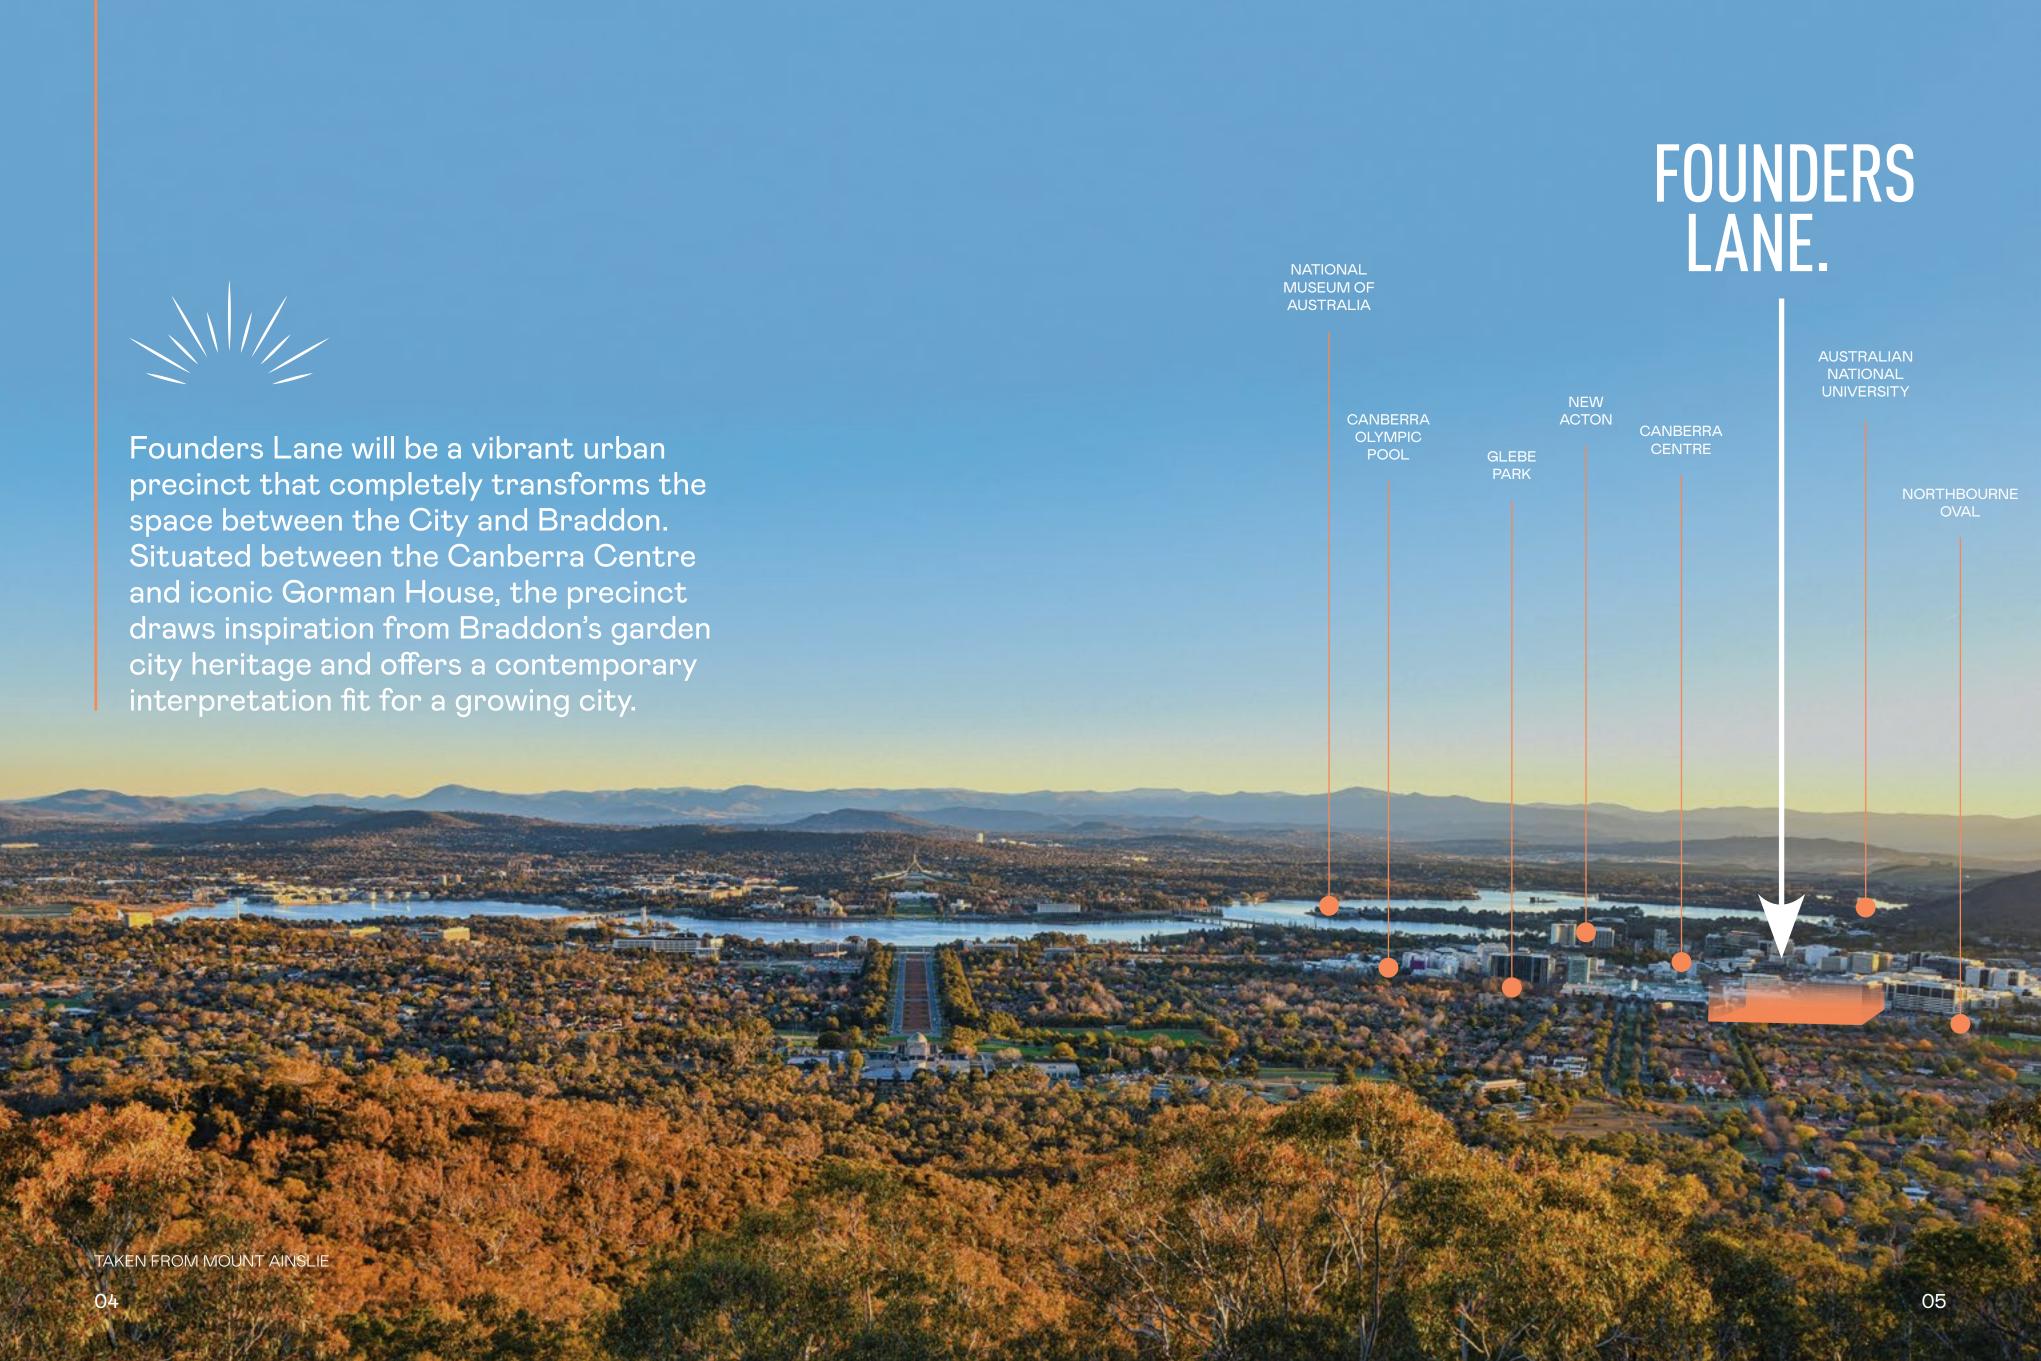

## FOUNDERS LANE.

#### **ABOUT THE PRECINCT**

Founders Lane is a transformative precinct that marks a new era for the city of Canberra. Urban, cultural, natural and historical influences have been intricately interwoven to create a vibrant and innovative new precinct that celebrates the past and sets a stage of our city's future.

Founders Lane will be a new, dynamic and friendly city precinct that transitions the space between the City and Braddon. Our philosophy is to create a new neighbourhood that works by respecting the established residential surrounds, encouraging a diverse community, and valuing sustainability.