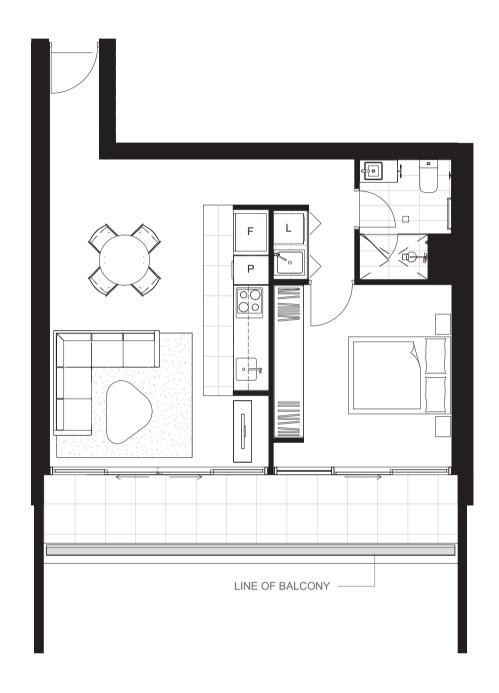

TYPE 1 1 BED, 1 BATH

INTERNAL EXTERNAL 56m<sup>2</sup> 13m<sup>2</sup>

**JWLAND** 

ON NORTHBOURNE

**TYPE 2** 1 BED, 1 BATH

INTERNAL EXTERNAL 69m<sup>2</sup> 14m<sup>2</sup>

**JWLAND** 

ON NORTHBOURNE