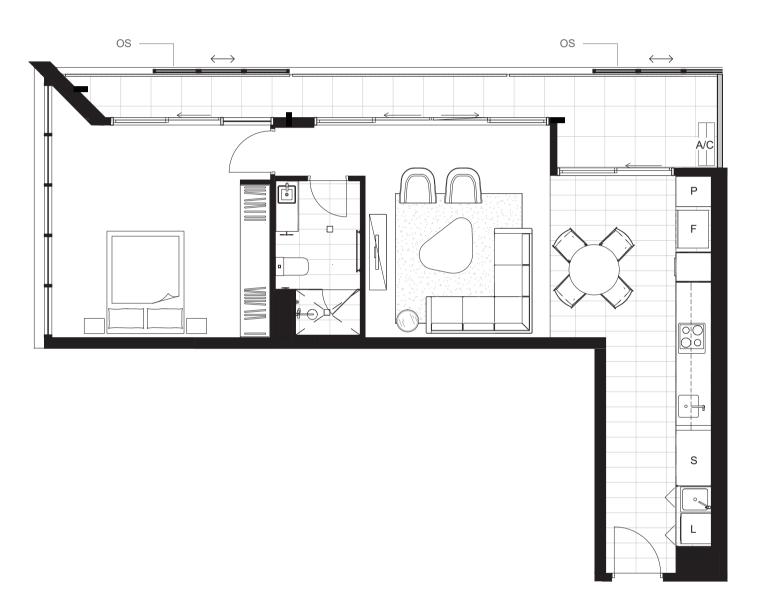

TYPE 3 1 BED, 1 BATH

INTERNAL EXTERNAL 65m<sup>2</sup> 113m<sup>2</sup>

**JWLAND** 

**TYPE 9** 1 BED, 1 BATH

INTERNAL EXTERNAL 57m<sup>2</sup> or 58m<sup>2</sup> 19m<sup>2</sup> or 31m<sup>2</sup>

**JWLAND** 