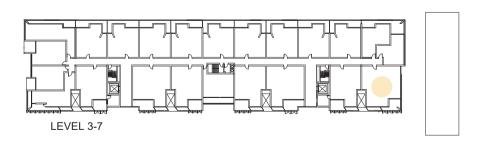

TYPE 1 1 BED, 1 BATH

INTERNAL EXTERNAL 56m<sup>2</sup> 13m<sup>2</sup>

**JWLAND** 

ON NORTHBOURNE

**TYPE 2** 1 BED, 1 BATH

INTERNAL EXTERNAL 69m<sup>2</sup> 14m<sup>2</sup>

**JWLAND** 

ON NORTHBOURNE

TYPE 3 1 BED, 1 BATH

INTERNAL EXTERNAL 65m<sup>2</sup> 113m<sup>2</sup>

**JWLAND** 

**TYPE 9** 1 BED, 1 BATH

INTERNAL EXTERNAL 57m<sup>2</sup> or 58m<sup>2</sup> 19m<sup>2</sup> or 31m<sup>2</sup>

**JWLAND** 

TYPE 10 2 BED, 2 BATH

INTERNAL 81m<sup>2</sup> EXTERNAL 3m<sup>2</sup>

WINTER GARDEN 10m<sup>2</sup>

**JWLAND** 

**TYPE 13** 3 BED, 2 BATH

INTERNAL 105m²

EXTERNAL 5m<sup>2</sup>

WINTER GARDEN 9m<sup>2</sup>