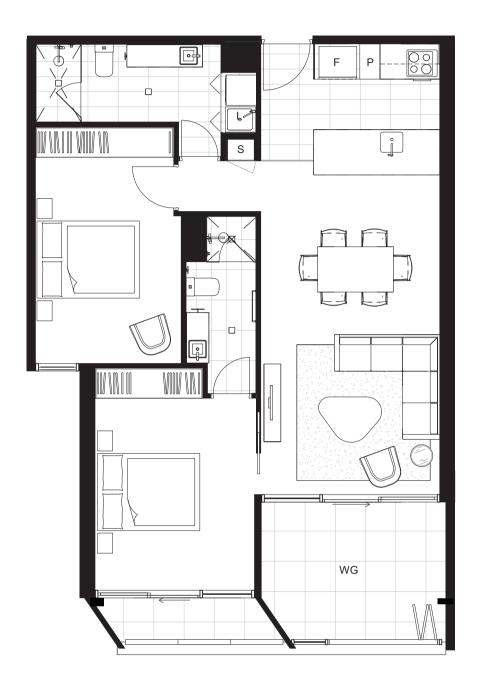

TYPE 10 2 BED, 2 BATH

INTERNAL 81m<sup>2</sup> EXTERNAL 3m<sup>2</sup>

WINTER GARDEN 10m<sup>2</sup>

**JWLAND** 

**TYPE 13** 3 BED, 2 BATH

INTERNAL 105m²

EXTERNAL 5m<sup>2</sup>

WINTER GARDEN 9m<sup>2</sup>