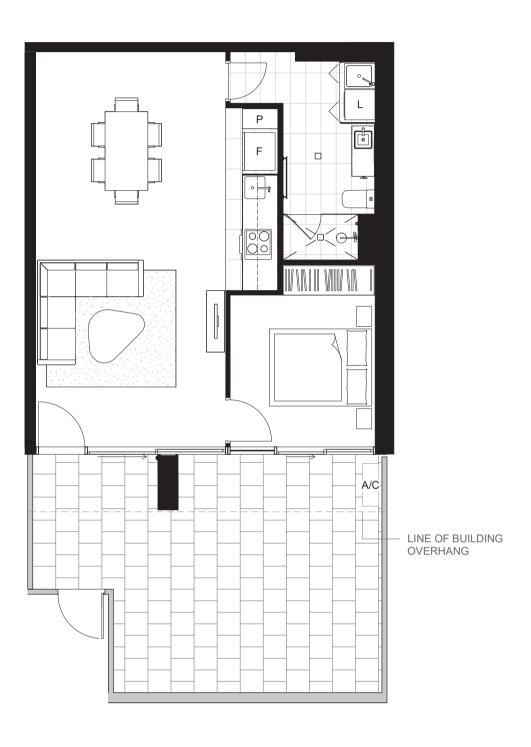

TYPE 1 1 BED, 1 BATH

INTERNAL EXTERNAL 56m<sup>2</sup> 13m<sup>2</sup>

**JWLAND** 

ON NORTHBOURNE

**TYPE 2** 1 BED, 1 BATH

INTERNAL EXTERNAL 69m<sup>2</sup> 14m<sup>2</sup>

**JWLAND** 

ON NORTHBOURNE