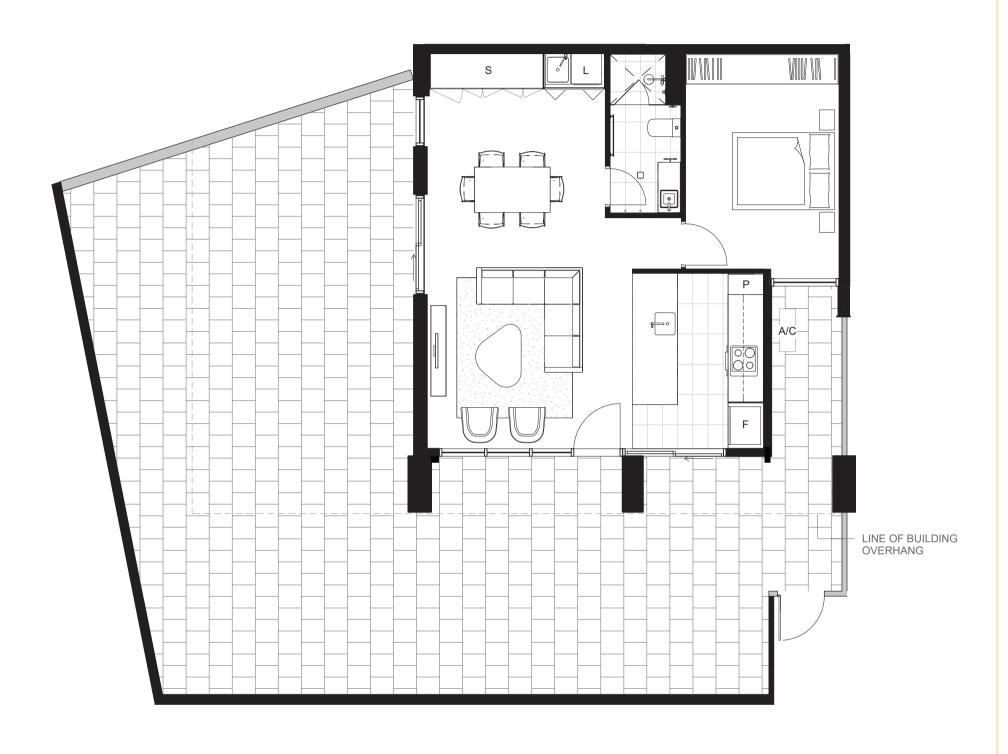

TYPE 3 1 BED, 1 BATH

INTERNAL EXTERNAL 65m<sup>2</sup> 113m<sup>2</sup>

**JWLAND** 

**TYPE 9** 1 BED, 1 BATH

INTERNAL EXTERNAL 57m<sup>2</sup> or 58m<sup>2</sup> 19m<sup>2</sup> or 31m<sup>2</sup>

**JWLAND** 