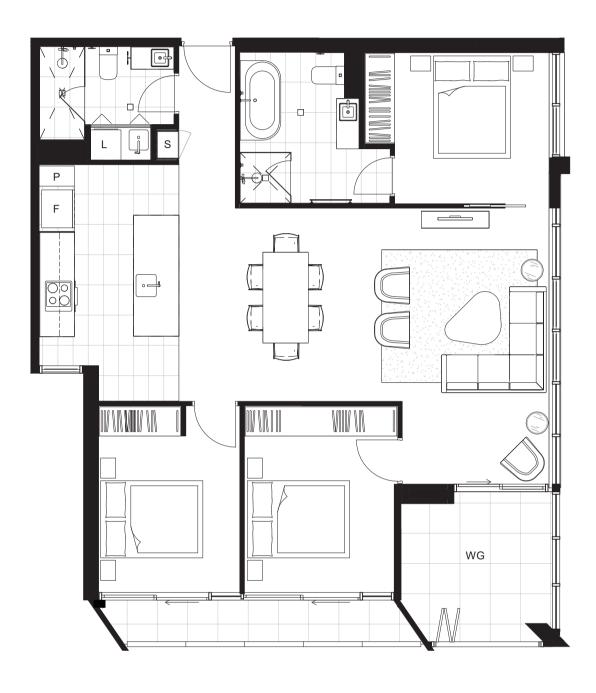

TYPE 10 2 BED, 2 BATH

INTERNAL 81m<sup>2</sup> EXTERNAL 3m<sup>2</sup>

WINTER GARDEN 10m<sup>2</sup>

**JWLAND** 

**TYPE 13** 3 BED, 2 BATH

INTERNAL 105m²

EXTERNAL 5m<sup>2</sup>

WINTER GARDEN 9m<sup>2</sup>