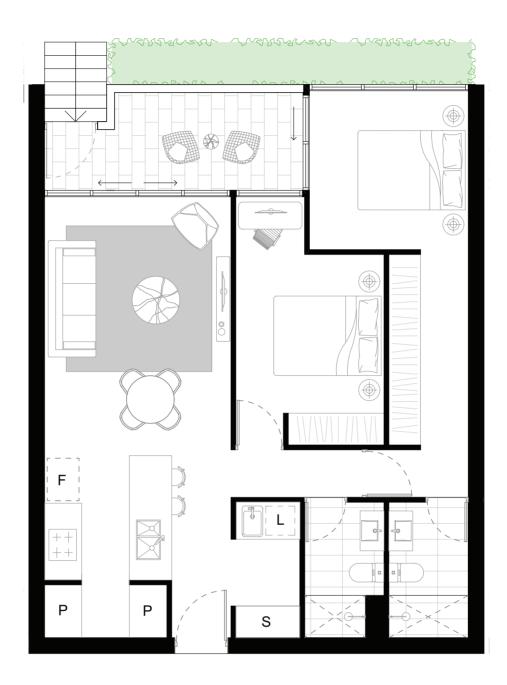

LEVEL 5

LEVEL 6

TYPE 4

1BED, 1BATH

INTERNAL 53m<sup>2</sup>

**EXTERNAL** 

13m²

FOUNDERS LANE. JWLAND