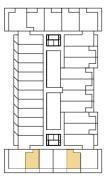

V01

TYPE 1 1BED, 1BATH

INTERNAL

60m<sup>2</sup>

**EXTERNAL** 

13m²

FOUNDERS LANE. JWLAND

LEVEL 1-4