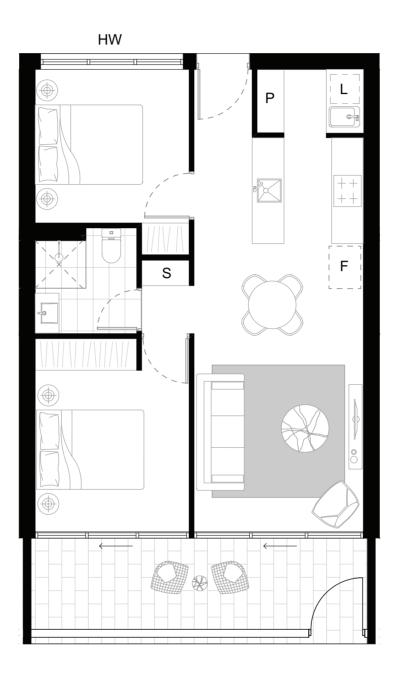

LEVEL 5

LEVEL 6

TYPE 4

1BED, 1BATH

INTERNAL 53m<sup>2</sup>

**EXTERNAL** 

13m²

FOUNDERS LANE. JWLAND