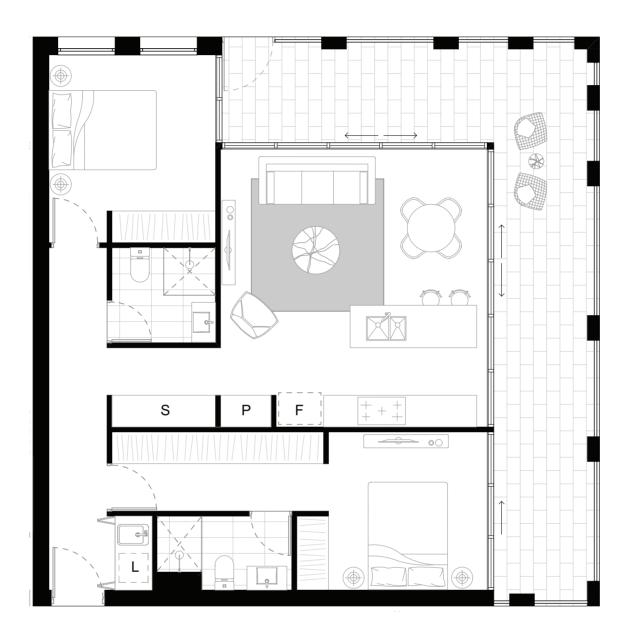

V01

TYPE 1 1BED, 1BATH

INTERNAL

60m<sup>2</sup>

**EXTERNAL** 

13m²

FOUNDERS LANE. JWLAND

LEVEL 1-4