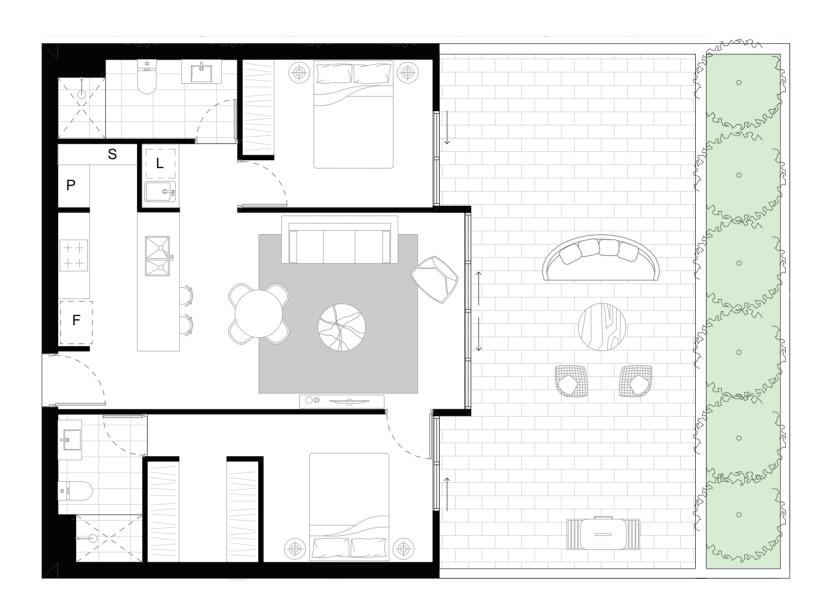

FOUNDERS LANE. JWLAND

GROUND

**TYPE 12** 

2 BED, 2 BATH

LEVEL 5

**INTERNAL** 

78m²

EXTERNAL

9m²

FOUNDERS LANE. JWLAND

TYPE 14

2 BED, 2 BATH

**INTERNAL** 

 $84m^2$ 

**EXTERNAL** 

95m²