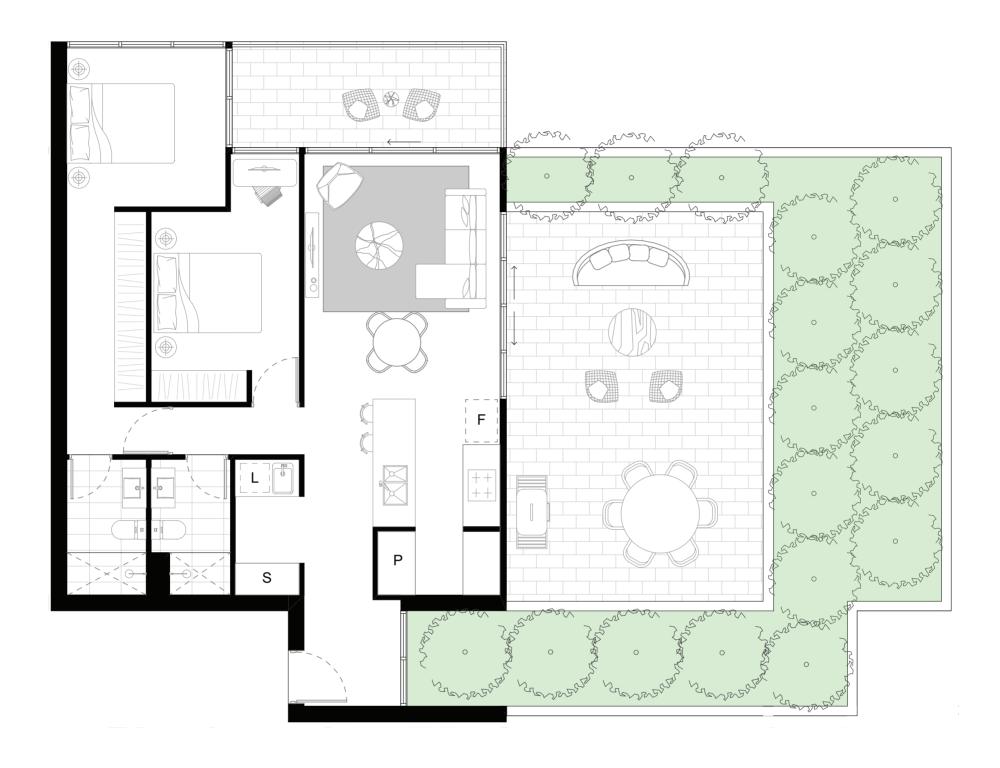

9m²

FOUNDERS LANE. JWLAND

TYPE 14

2 BED, 2 BATH

**INTERNAL** 

 $84m^2$ 

**EXTERNAL** 

95m²