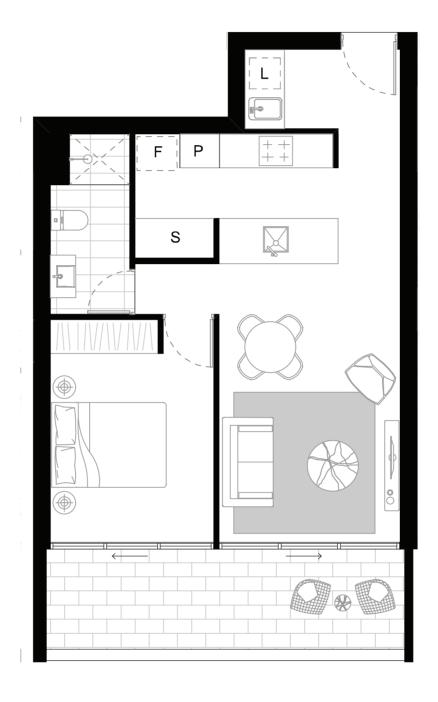

LEVEL 5

LEVEL 6

TYPE 4

1BED, 1BATH

INTERNAL 53m<sup>2</sup>

**EXTERNAL** 

13m²

FOUNDERS LANE. JWLAND