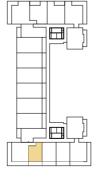

FOUNDERS LANE. JWLAND

GROUND

LEVEL 1-4

TYPE 10

2 BED, 1 BATH

LEVEL 5

**INTERNAL** 

EXTERNAL

59m²

12m²

**TYPE 11** 

2 BED, 2 BATH

**INTERNAL** 

 $80m^2$ 

**EXTERNAL** 

31m²