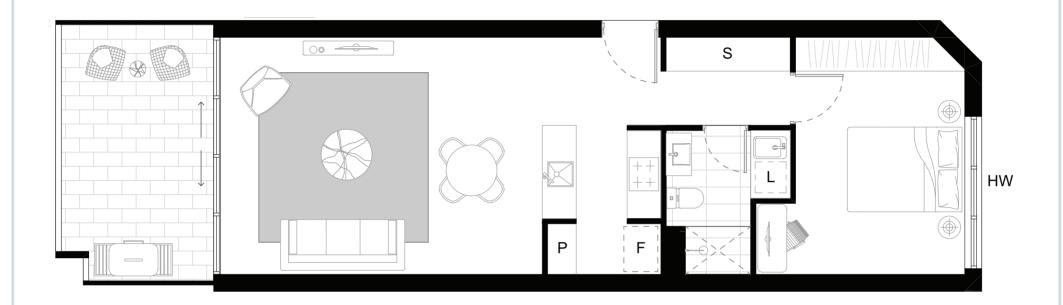

V01

TYPE 1 1BED, 1BATH

INTERNAL

60m<sup>2</sup>

**EXTERNAL** 

13m²

FOUNDERS LANE. JWLAND

LEVEL 1-4