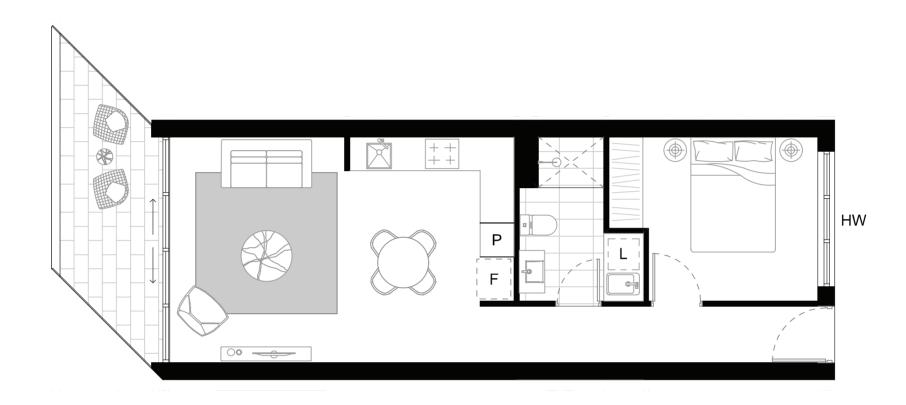

V01

TYPE 1 1BED, 1BATH

INTERNAL

60m<sup>2</sup>

**EXTERNAL** 

13m²

FOUNDERS LANE. JWLAND

LEVEL 1-4