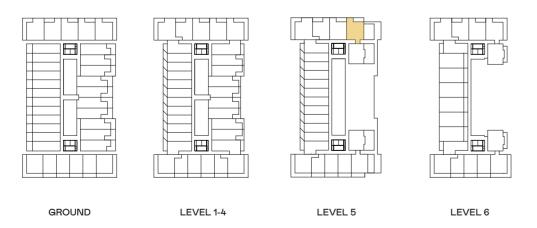

GROUND

LEVEL 1-4

LEVEL 5

TYPE 5
1BED, 1BATH

INTERNAL

51m<sup>2</sup>

**EXTERNAL** 

8m²

FOUNDERS LANE. JWLAND

GROUND

LEVEL 1-4

TYPE 10

2 BED, 1 BATH

LEVEL 5

**INTERNAL** 

EXTERNAL