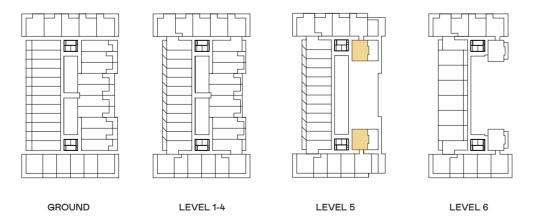

GROUND

LEVEL 1-4

LEVEL 5

TYPE 5
1BED, 1BATH

INTERNAL

51m<sup>2</sup>

**EXTERNAL** 

8m²

FOUNDERS LANE. JWLAND

GROUND

LEVEL 1-4

TYPE 10

2 BED, 1 BATH

LEVEL 5

**INTERNAL** 

EXTERNAL