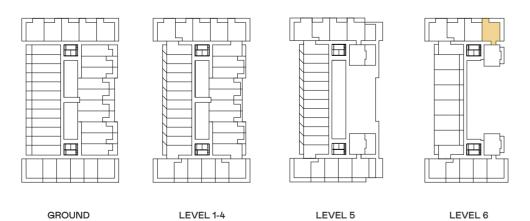

V01

**TYPE 22** 

2 BED, 2 BATH

**INTERNAL** 

74m<sup>2</sup>

EXTERNAL

60m²

FOUNDERS LANE. JWLAND