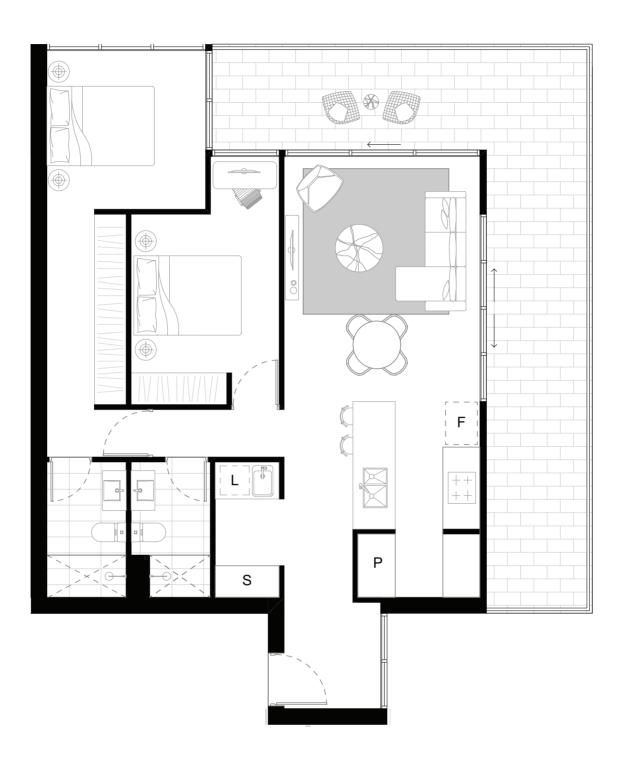

59m²

12m²

**TYPE 11** 

2 BED, 2 BATH

**INTERNAL** 

 $80m^2$ 

**EXTERNAL** 

31m²

FOUNDERS LANE. JWLAND

GROUND

**TYPE 12** 

2 BED, 2 BATH

LEVEL 5

**INTERNAL** 

78m²

EXTERNAL