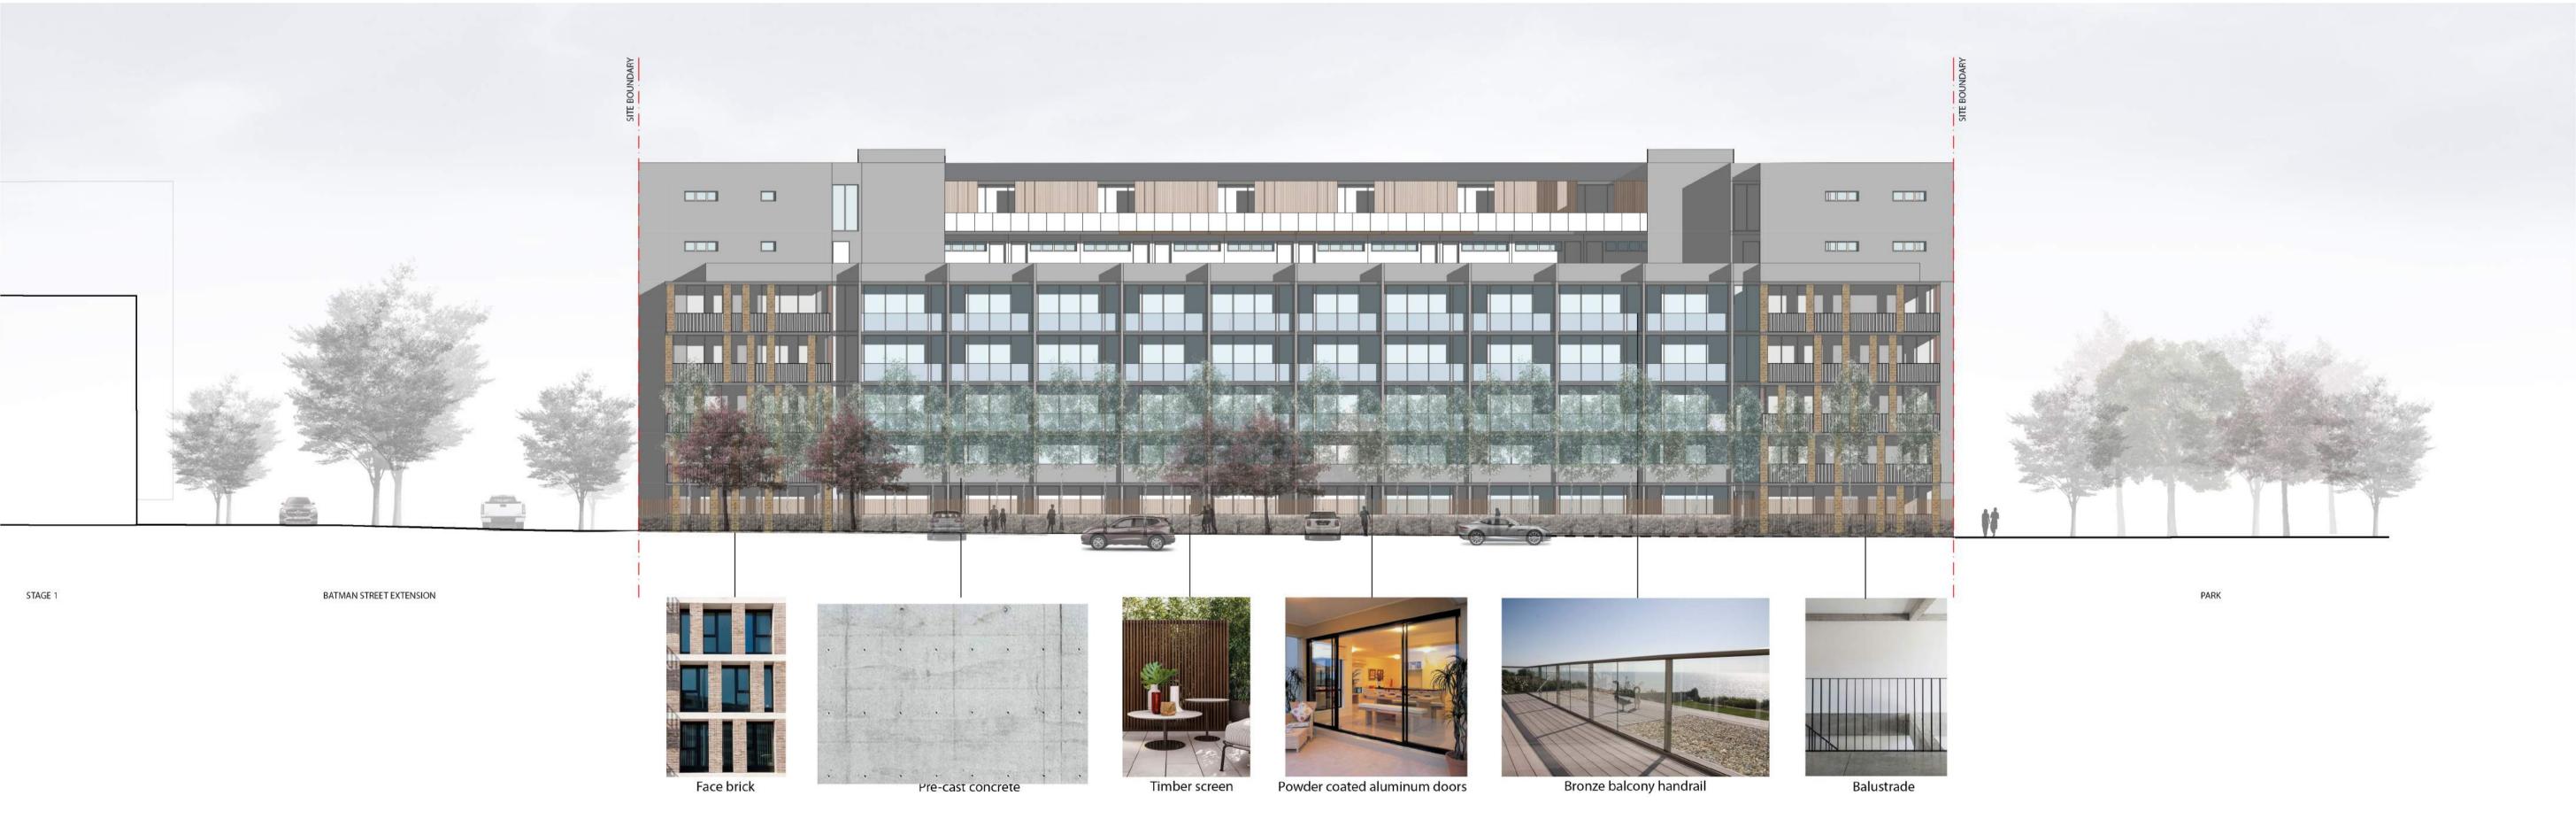

|   |

| SITE BOUNDARY  |           |             |
|----------------|-----------|-------------|
|                | APARTMENT | - grandle y |
|                | APARTMENT | ROOF        |
| and the second | APARTMENT | APAF        |
|                | APARTMENT | APAF        |
|                | APARTMENT | АРАГ        |
|                | APARTMENT | APAI        |
|                | APARTMENT | APAF        |
| BASEMENT 1     |           |             |
| BASEMENT 2     |           |             |
| BASEMENT 3     |           |             |
|                |           |             |
| FOUNDERS LANE  |           |             |

SECTIONS (1:200)



BATMAN STREET EXTENSION







CURRONG STREET









## ELEVATIONS (1:200)

FUTURE DEVELOPMENT