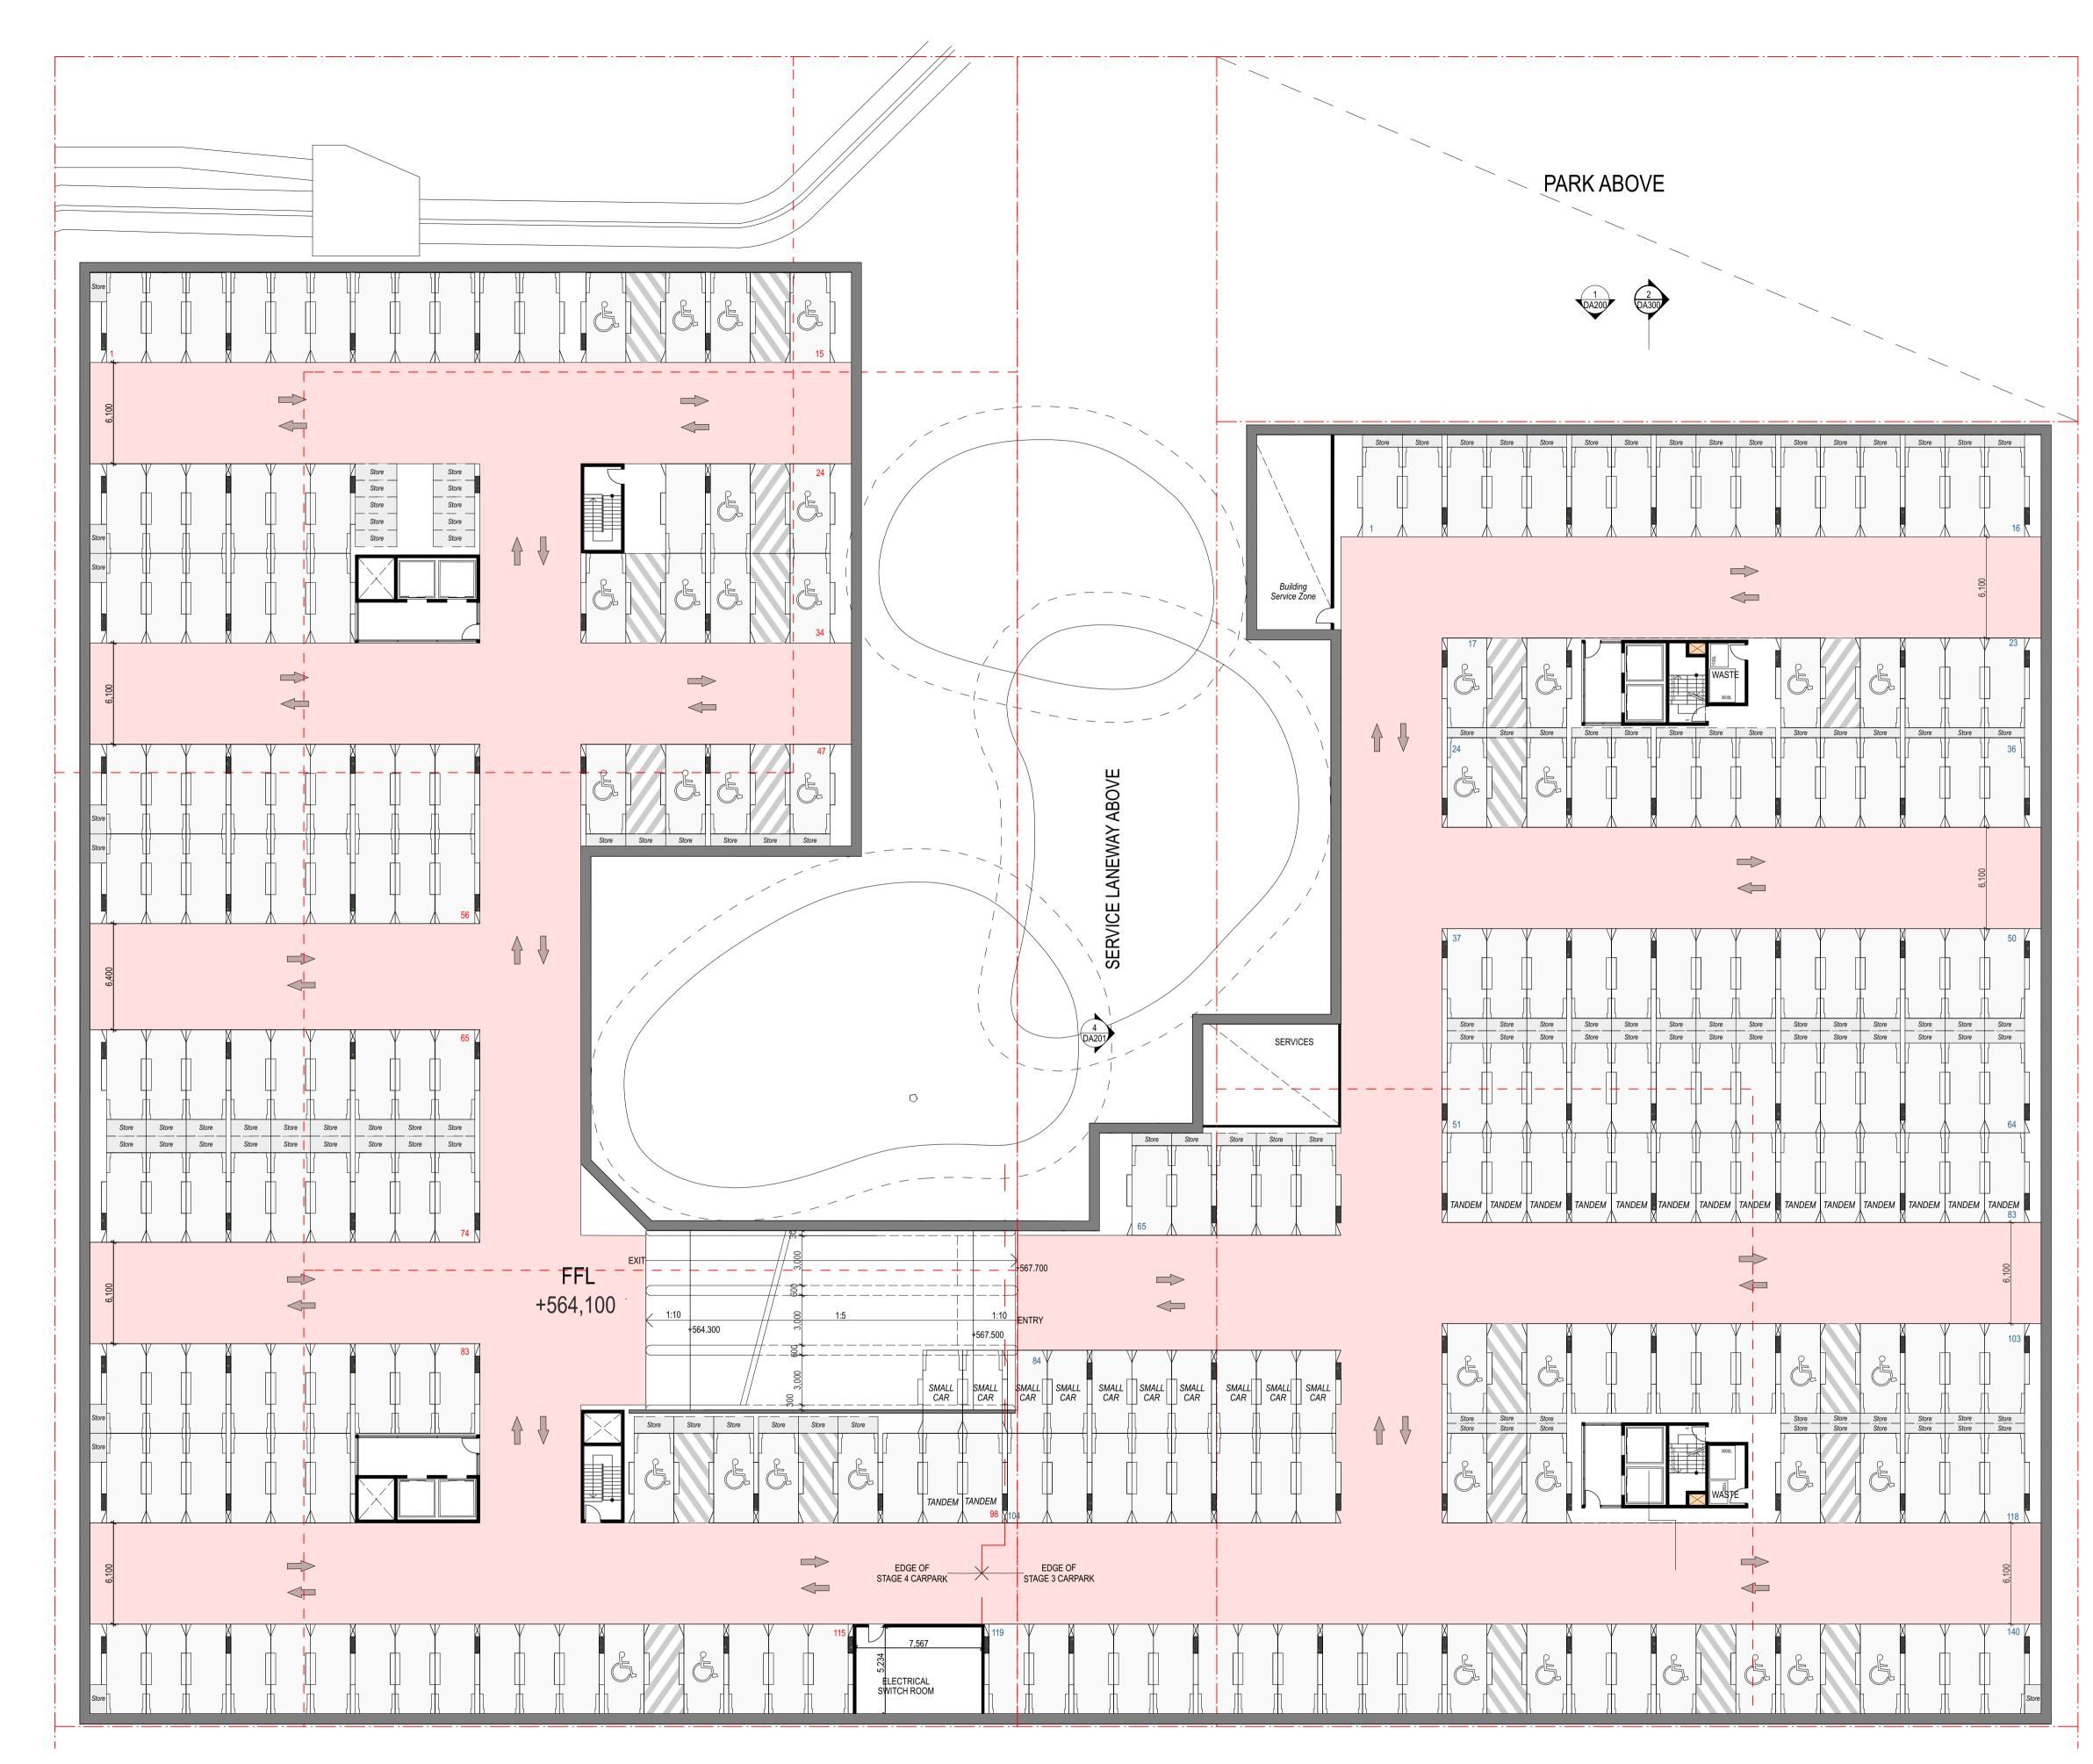

## BASEMENT PLAN (1:200)

1 DA300

GROUND FLOOR PLAN (1:200)

TYPICAL FLOOR (LEVEL 1-4)

**5TH FLOOR** 

TYPICAL & 5th FLOOR PLAN (1:200)

2 BEDROOM

1 BEDROOM