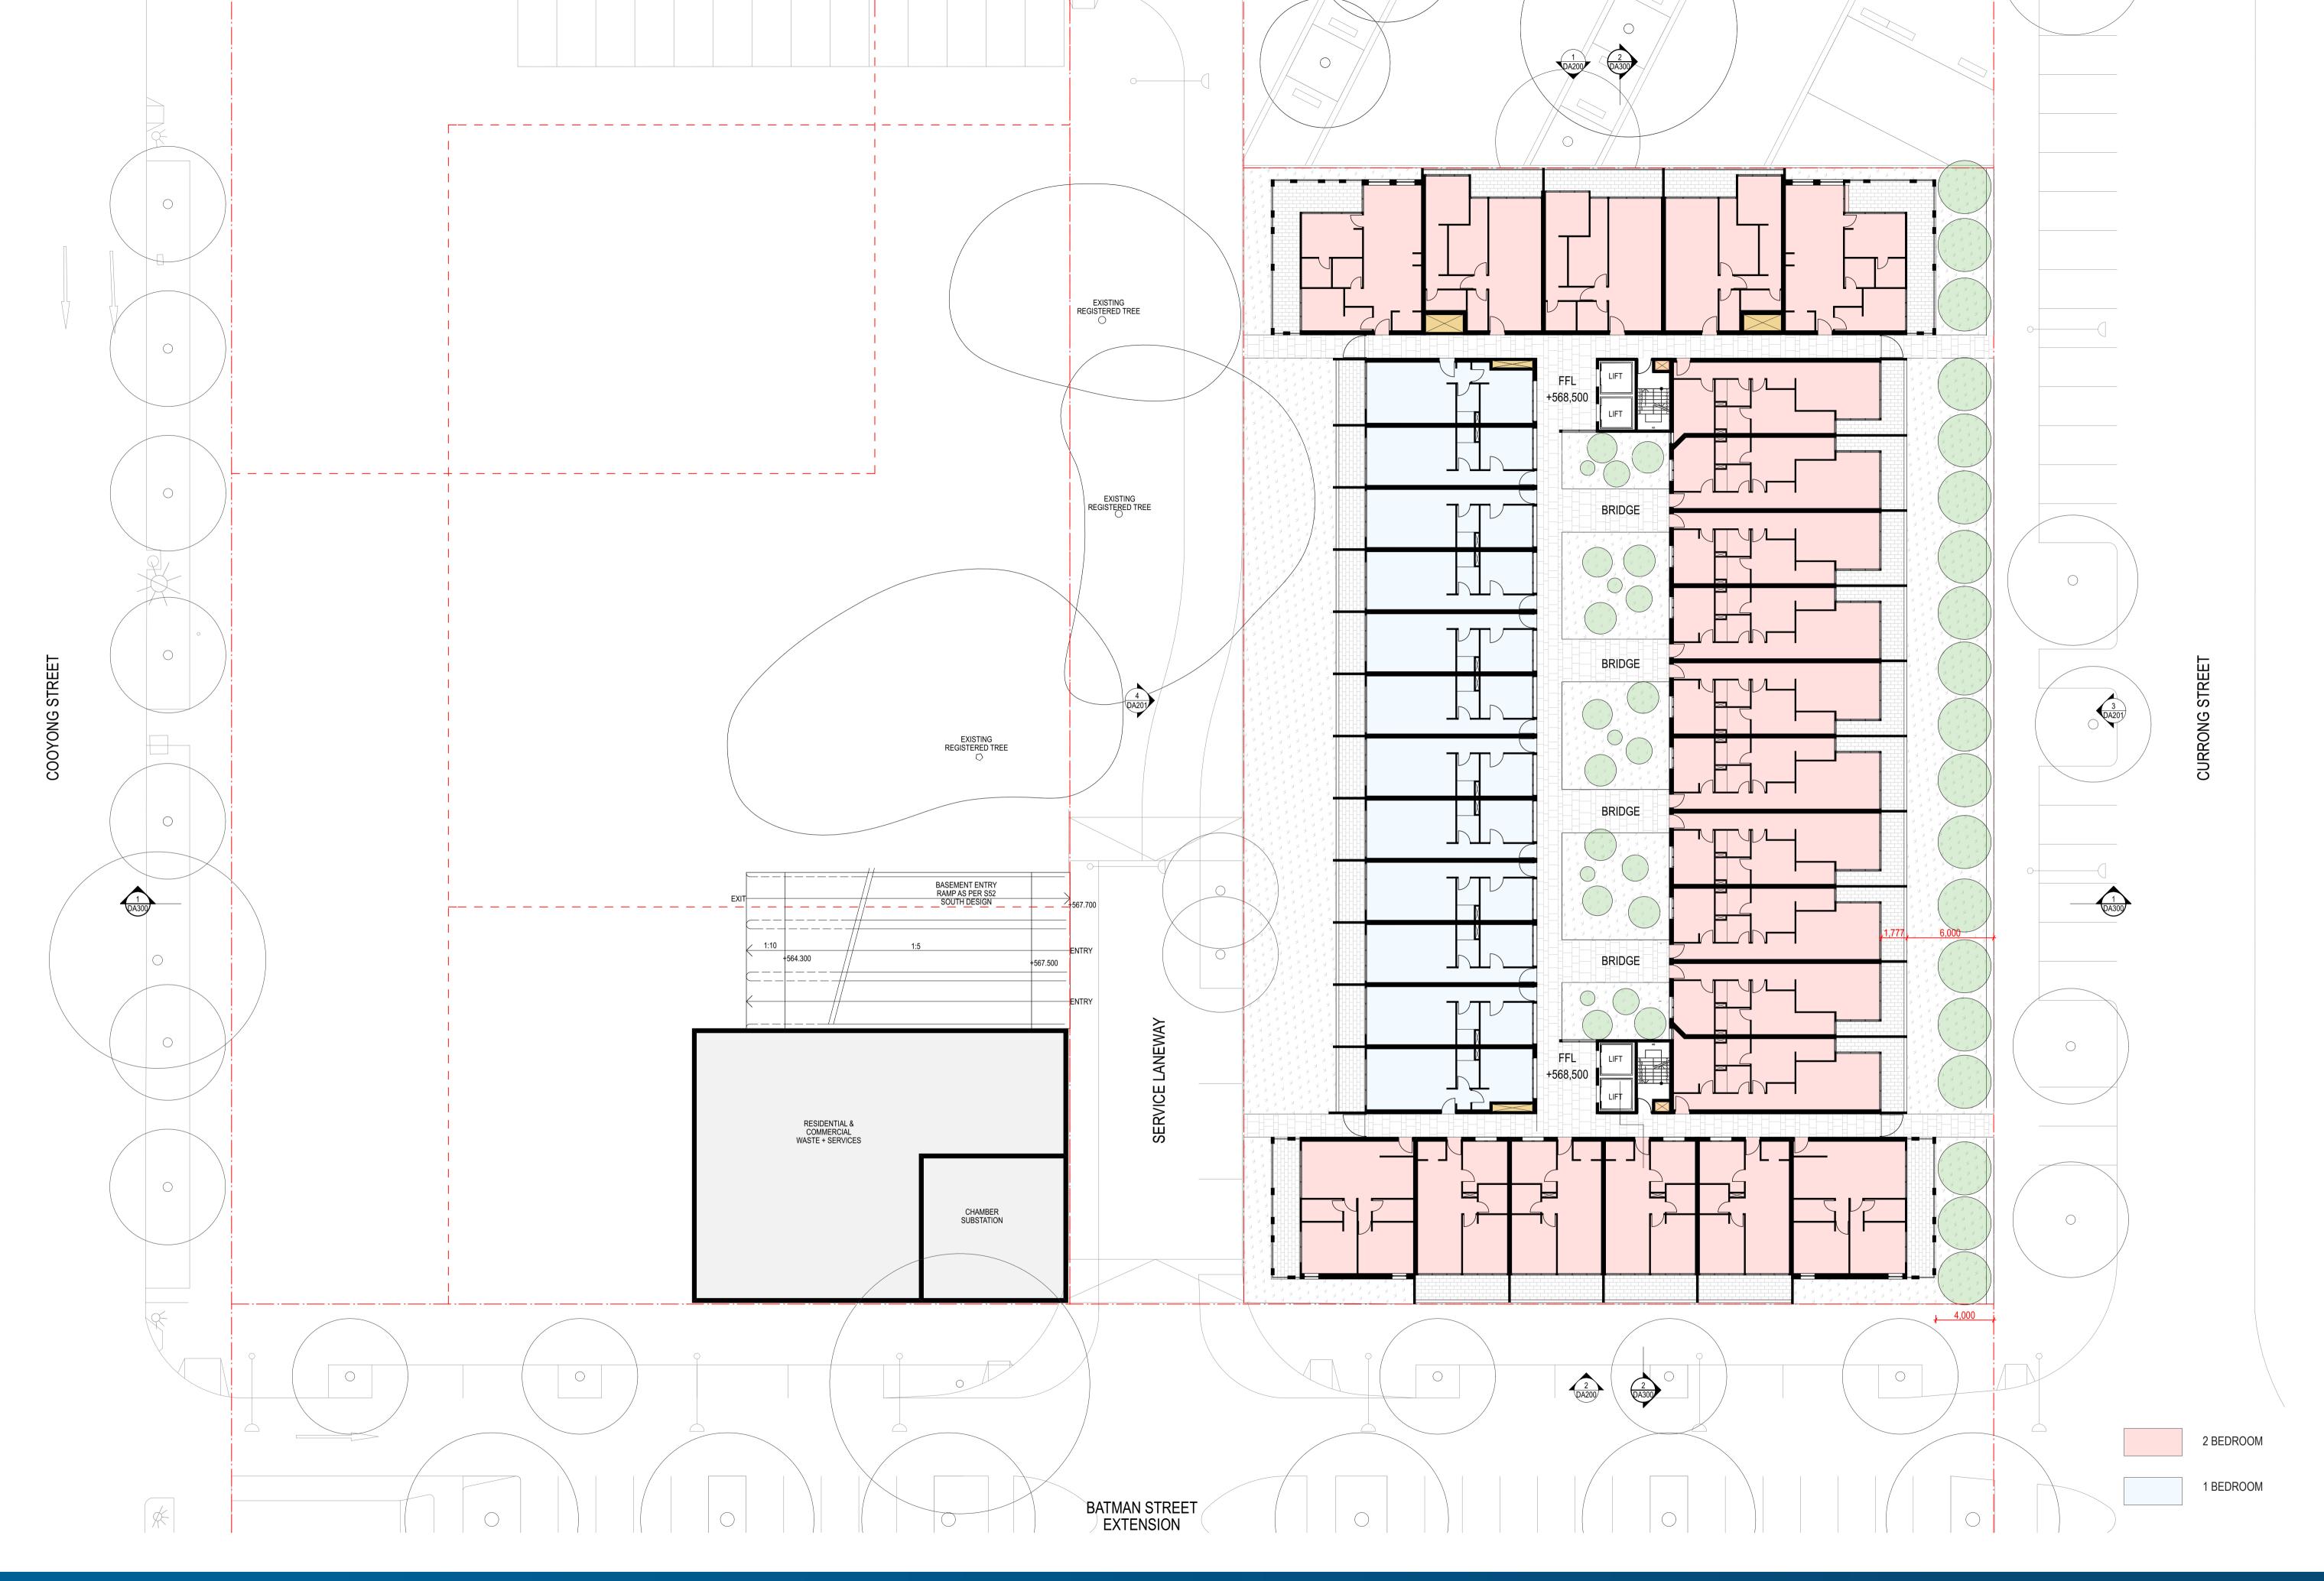

## BASEMENT PLAN (1:200)

1 DA300

GROUND FLOOR PLAN (1:200)

TYPICAL FLOOR (LEVEL 1-4)

**5TH FLOOR** 

TYPICAL & 5th FLOOR PLAN (1:200)

2 BEDROOM

1 BEDROOM