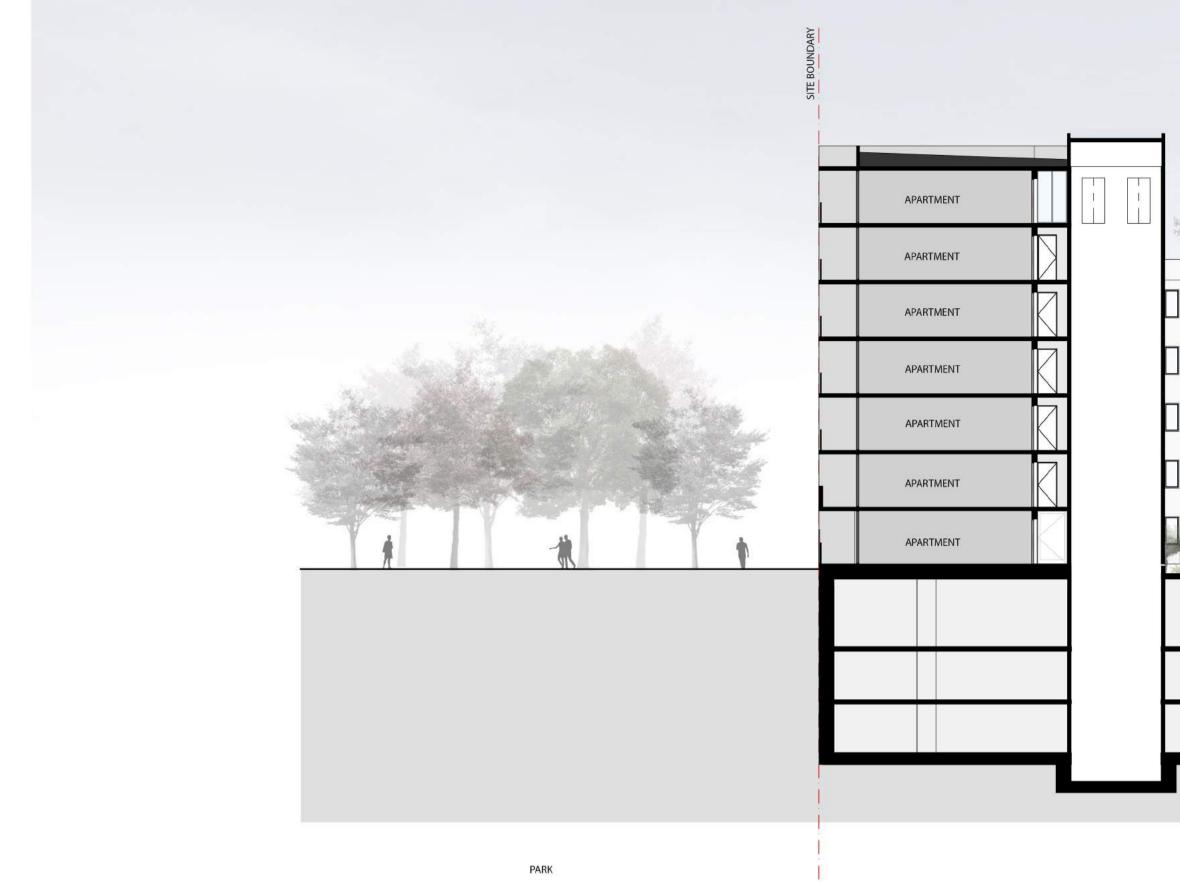

SECTIONS (1:200)

BATMAN STREET EXTENSION

CURRONG STREET

| SITE BOUNDARY  |           |             |
|----------------|-----------|-------------|
|                | APARTMENT | - grandle y |
|                | APARTMENT | ROOF        |
| and the second | APARTMENT | APAF        |
|                | APARTMENT | APAF        |
|                | APARTMENT | АРАГ        |
|                | APARTMENT | APAI        |
|                | APARTMENT | APAF        |
| BASEMENT 1     |           |             |
| BASEMENT 2     |           |             |
| BASEMENT 3     |           |             |
|                |           |             |
| FOUNDERS LANE  |           |             |