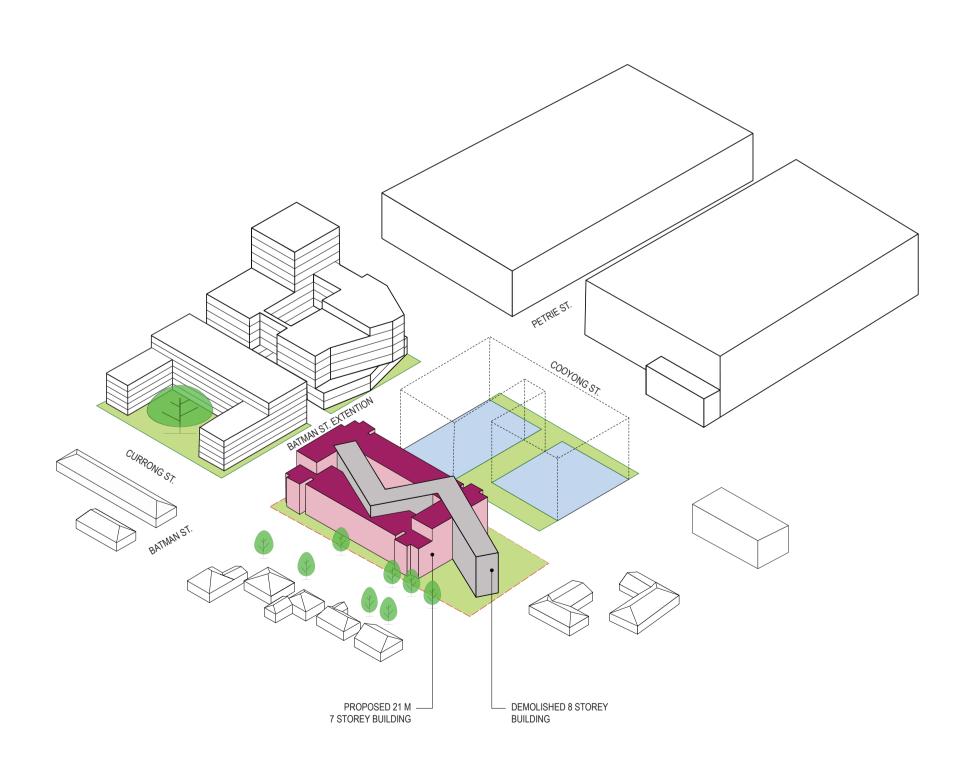

# CONTEXT PLAN (NTS)



#### **BUILDING HEIGHT/MASSING**









### ANALYTICAL DIAGRAMS (NTS)



21 JUNE AT 12 pm



### SHADOW DIAGRAMS





21 JUNE AT 3 pm









COOYONG STREET



JWLAND FRONT.



## BASEMENT PLAN (1:200)







1 DA300







GROUND FLOOR PLAN (1:200)





TYPICAL FLOOR (LEVEL 1-4)







**5TH FLOOR** 

TYPICAL & 5th FLOOR PLAN (1:200)



2 BEDROOM

1 BEDROOM







|                          |  |  | APARTMENT |   |
|--------------------------|--|--|-------------------------------------------------------------------------------------------------------------------------|---|
| BASEMENT 1<br>BASEMENT 2 |  |  |                                                                                                                         | - |
| BASEMENT 3               |  |  |