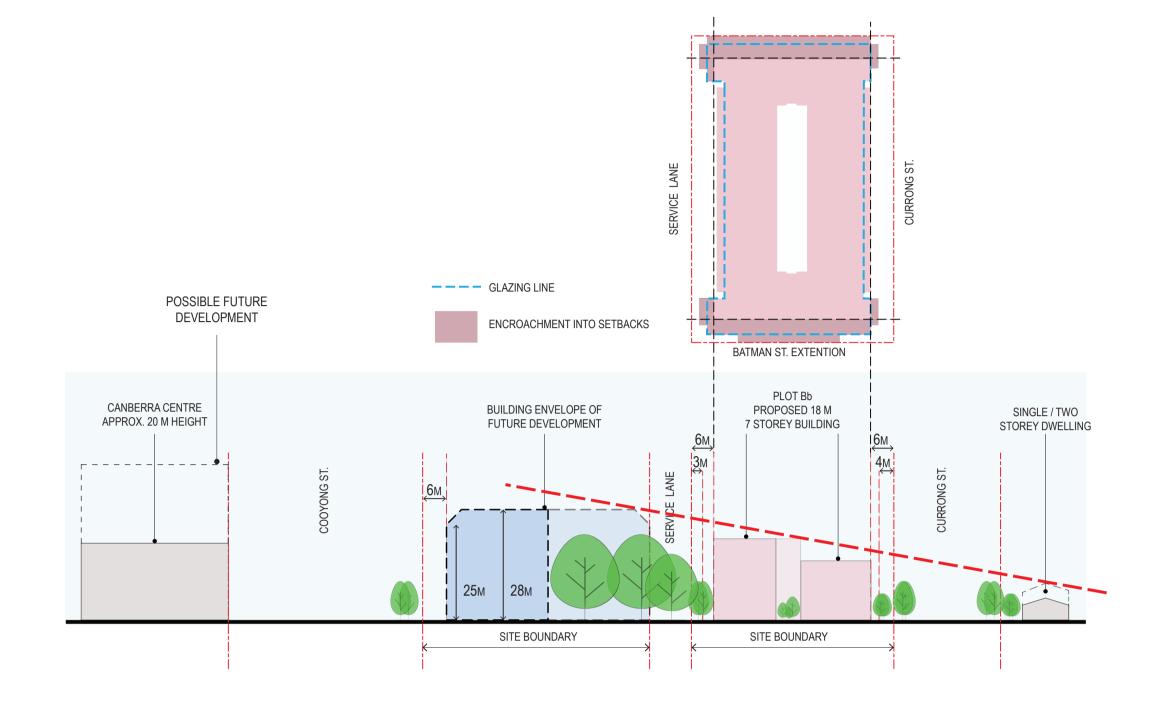

# CONTEXT PLAN (NTS)



#### **BUILDING HEIGHT/MASSING**









### ANALYTICAL DIAGRAMS (NTS)



21 JUNE AT 12 pm



### SHADOW DIAGRAMS





21 JUNE AT 3 pm









COOYONG STREET



JWLAND FRONT.



## BASEMENT PLAN (1:200)







1 DA300







GROUND FLOOR PLAN (1:200)





TYPICAL FLOOR (LEVEL 1-4)







**5TH FLOOR** 

TYPICAL & 5th FLOOR PLAN (1:200)



2 BEDROOM

1 BEDROOM







|                          |  |  | APARTMENT |   |
|--------------------------|--|--|-------------------------------------------------------------------------------------------------------------------------|---|
| BASEMENT 1<br>BASEMENT 2 |  |  |                                                                                                                         | - |
| BASEMENT 3               |  |  |                                                                                                                         |   |
|