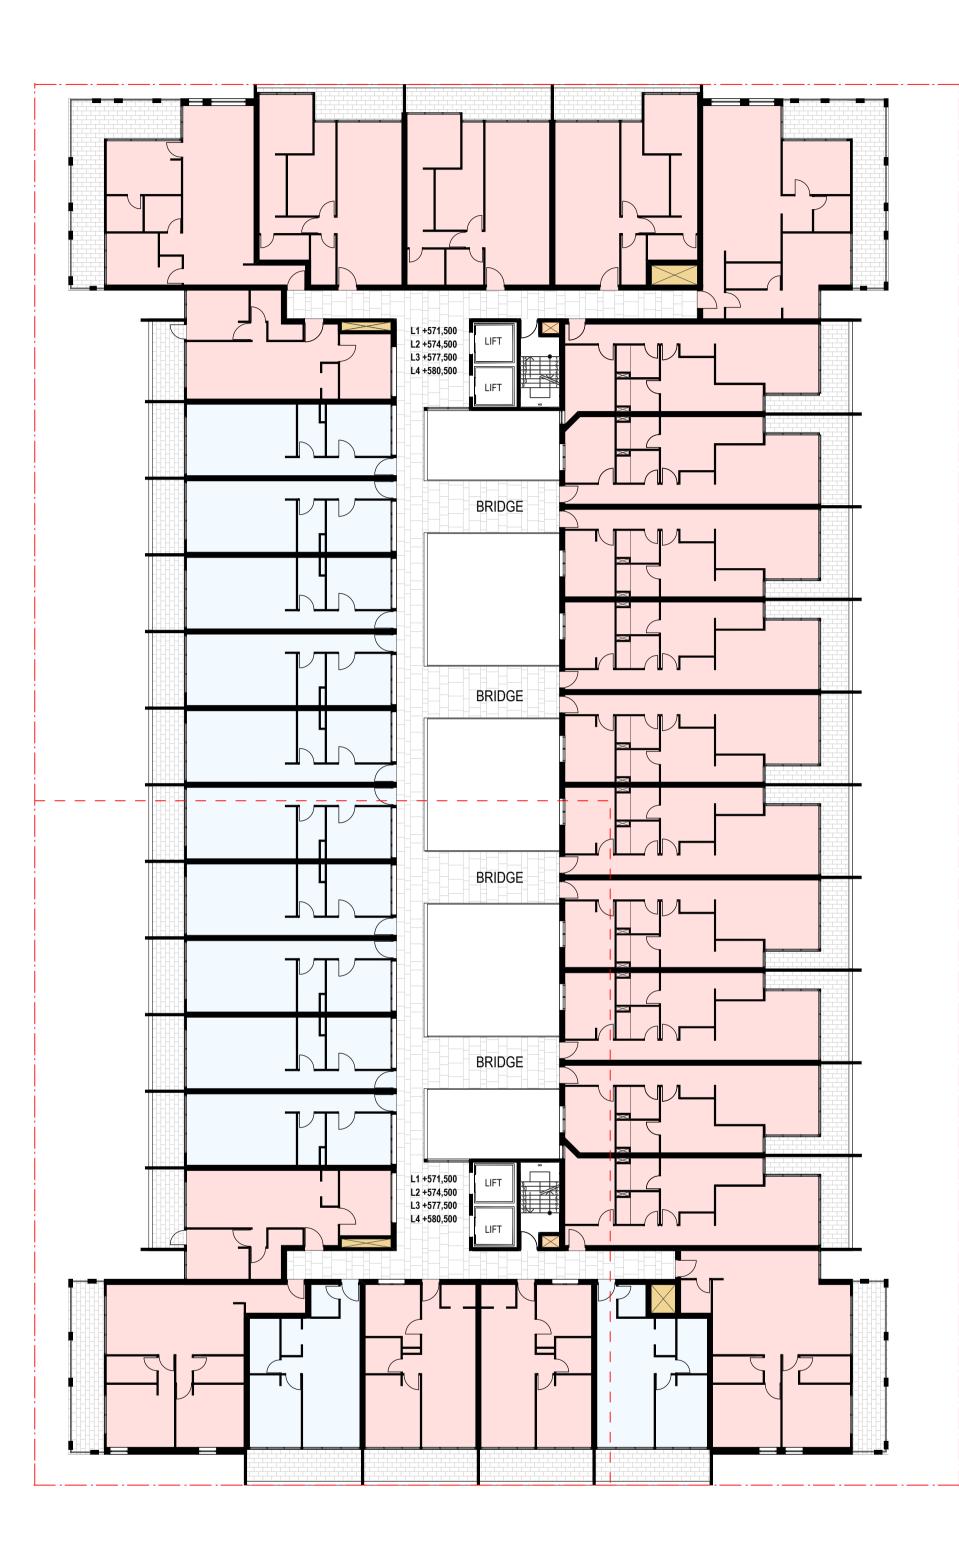

## BASEMENT PLAN (1:200)

1 DA300

GROUND FLOOR PLAN (1:200)

TYPICAL FLOOR (LEVEL 1-4)

**5TH FLOOR** 

TYPICAL & 5th FLOOR PLAN (1:200)

2 BEDROOM

1 BEDROOM