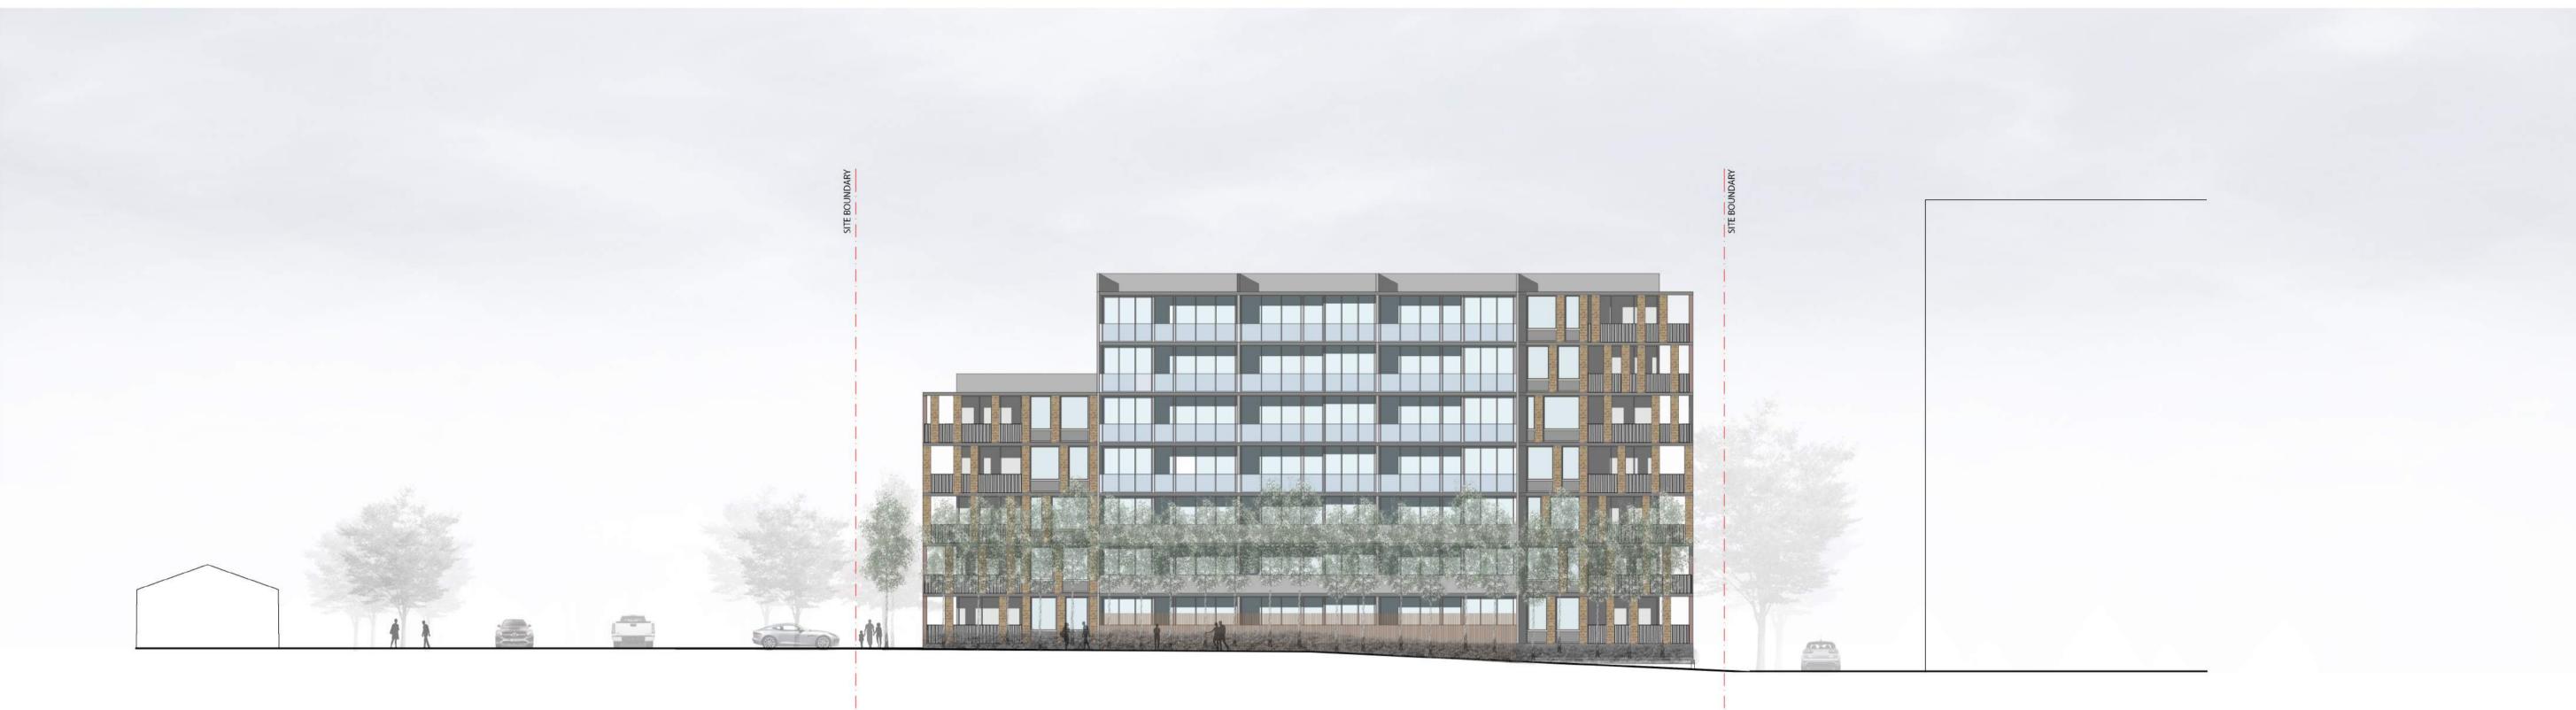

|   |

| SITE BOUNDARY  |           |             |
|----------------|-----------|-------------|
|                | APARTMENT | - grandle y |
|                | APARTMENT | ROOF        |
| and the second | APARTMENT | APAF        |
|                | APARTMENT | APAF        |
|                | APARTMENT | АРАГ        |
|                | APARTMENT | APAI        |
|                | APARTMENT | APAF        |
| BASEMENT 1     |           |             |
| BASEMENT 2     |           |             |
| BASEMENT 3     |           |             |
|                |           |             |
| FOUNDERS LANE  |           |             |

SECTIONS (1:200)



BATMAN STREET EXTENSION







CURRONG STREET









## ELEVATIONS (1:200)

FUTURE DEVELOPMENT