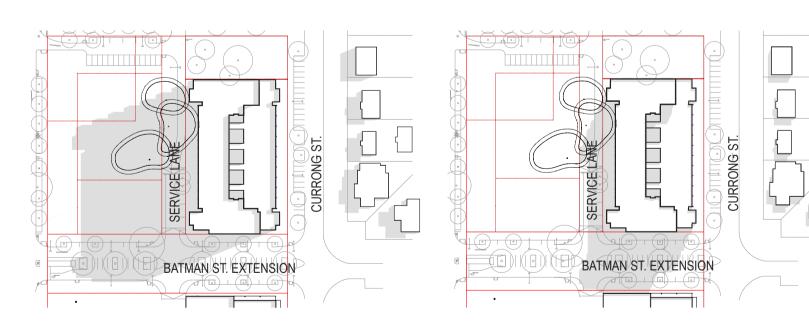

# CONTEXT PLAN (NTS)



#### **BUILDING HEIGHT/MASSING**









### ANALYTICAL DIAGRAMS (NTS)



21 JUNE AT 12 pm



### SHADOW DIAGRAMS





21 JUNE AT 3 pm









COOYONG STREET



JWLAND FRONT.



## BASEMENT PLAN (1:200)







1 DA300







GROUND FLOOR PLAN (1:200)





TYPICAL FLOOR (LEVEL 1-4)







**5TH FLOOR** 

TYPICAL & 5th FLOOR PLAN (1:200)



2 BEDROOM

1 BEDROOM







|                          |  |  | APARTMENT |   |
|--------------------------|--|--|-------------------------------------------------------------------------------------------------------------------------|---|
| BASEMENT 1<br>BASEMENT 2 |  |  |                                                                                                                         | - |
| BASEMENT 3               |  |  |