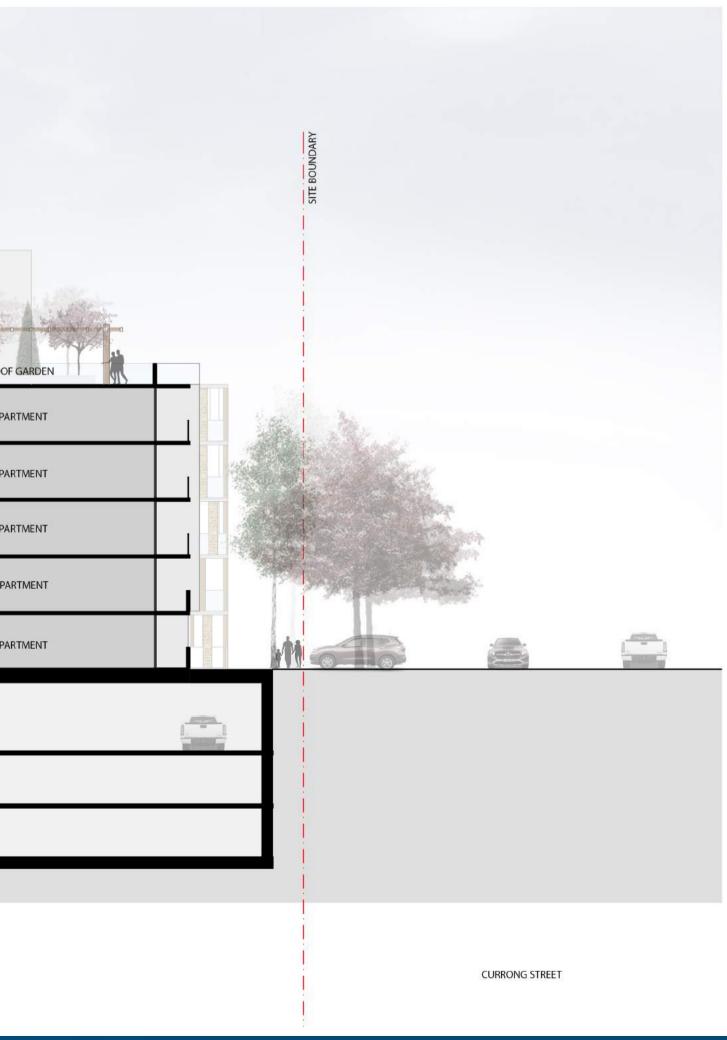

|   |

| SITE BOUNDARY  |           |             |
|----------------|-----------|-------------|
|                | APARTMENT | - grandle y |
|                | APARTMENT | ROOF        |
| and the second | APARTMENT | APAF        |
|                | APARTMENT | APAF        |
|                | APARTMENT | АРАГ        |
|                | APARTMENT | APAI        |
|                | APARTMENT | APAF        |
| BASEMENT 1     |           |             |
| BASEMENT 2     |           |             |
| BASEMENT 3     |           |             |
|                |           |             |
| FOUNDERS LANE  |           |             |

SECTIONS (1:200)



BATMAN STREET EXTENSION







CURRONG STREET









## ELEVATIONS (1:200)

FUTURE DEVELOPMENT