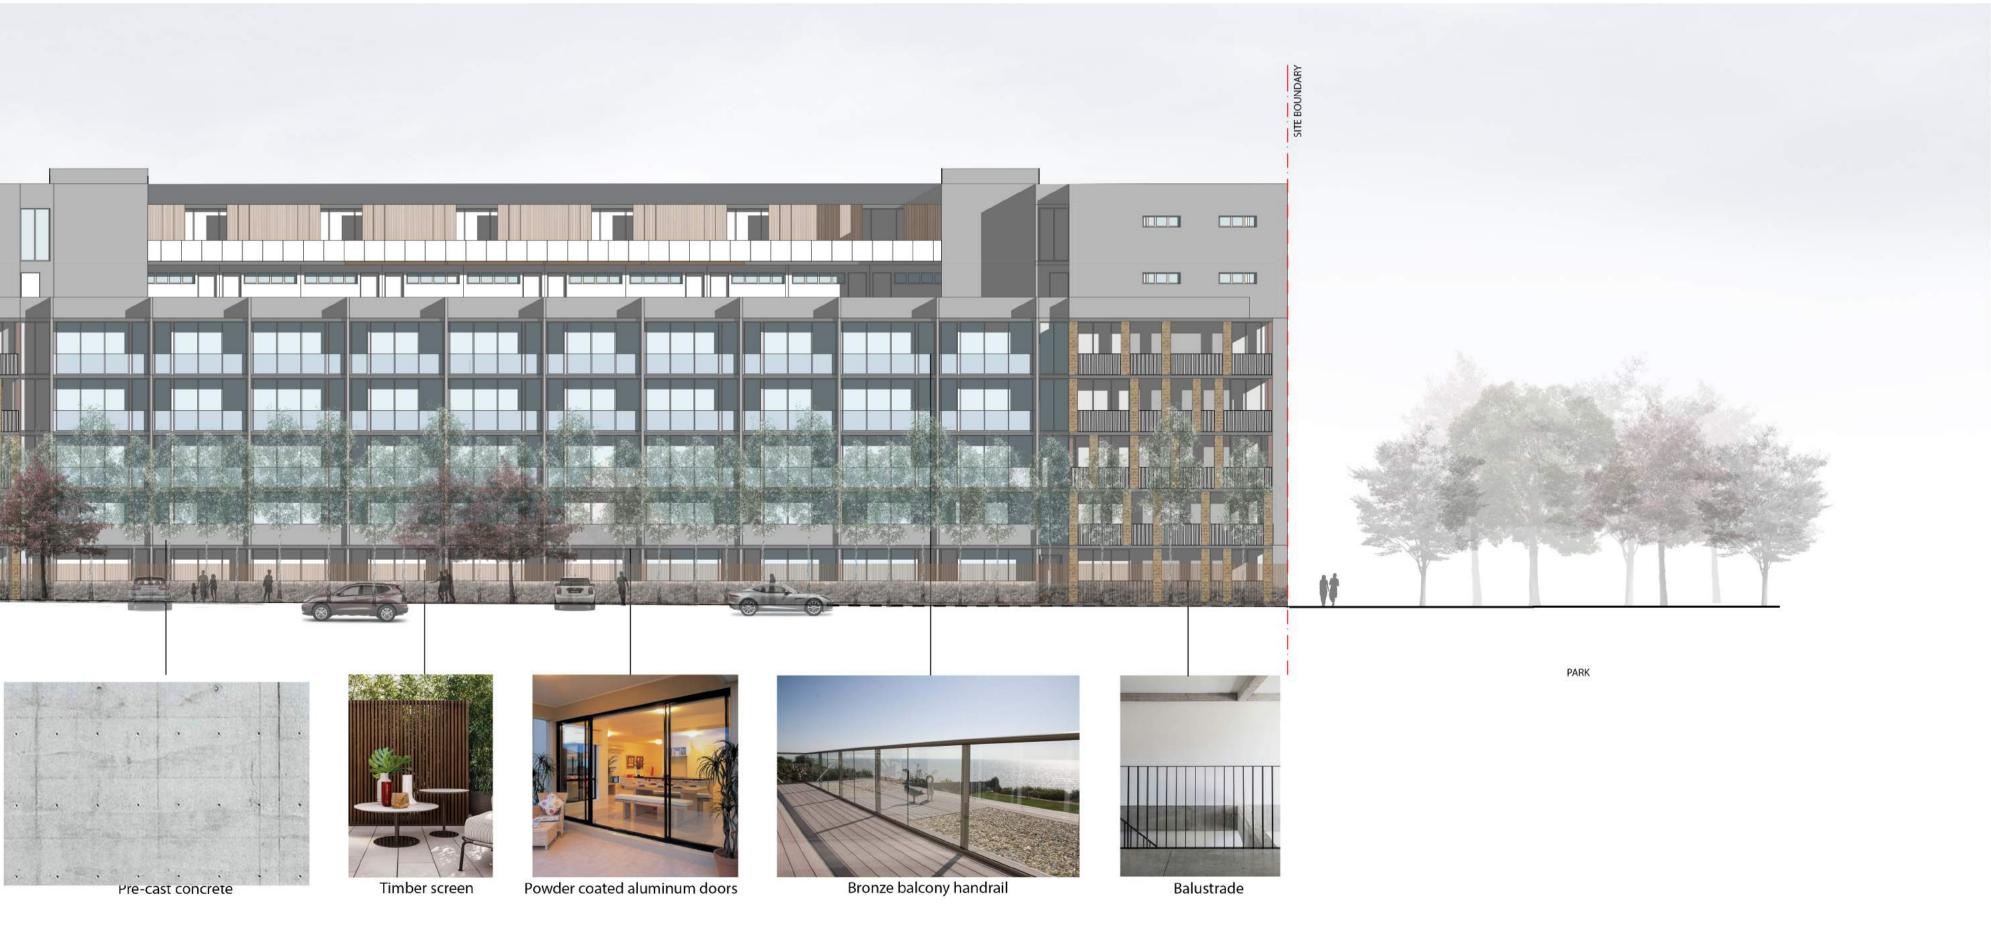

|   |

| SITE BOUNDARY  |           |             |
|----------------|-----------|-------------|
|                | APARTMENT | - grandle y |
|                | APARTMENT | ROOF        |
| and the second | APARTMENT | APAF        |
|                | APARTMENT | APAF        |
|                | APARTMENT | АРАГ        |
|                | APARTMENT | APAI        |
|                | APARTMENT | APAF        |
| BASEMENT 1     |           |             |
| BASEMENT 2     |           |             |
| BASEMENT 3     |           |             |
|                |           |             |
| FOUNDERS LANE  |           |             |

SECTIONS (1:200)



BATMAN STREET EXTENSION







CURRONG STREET









## ELEVATIONS (1:200)

FUTURE DEVELOPMENT