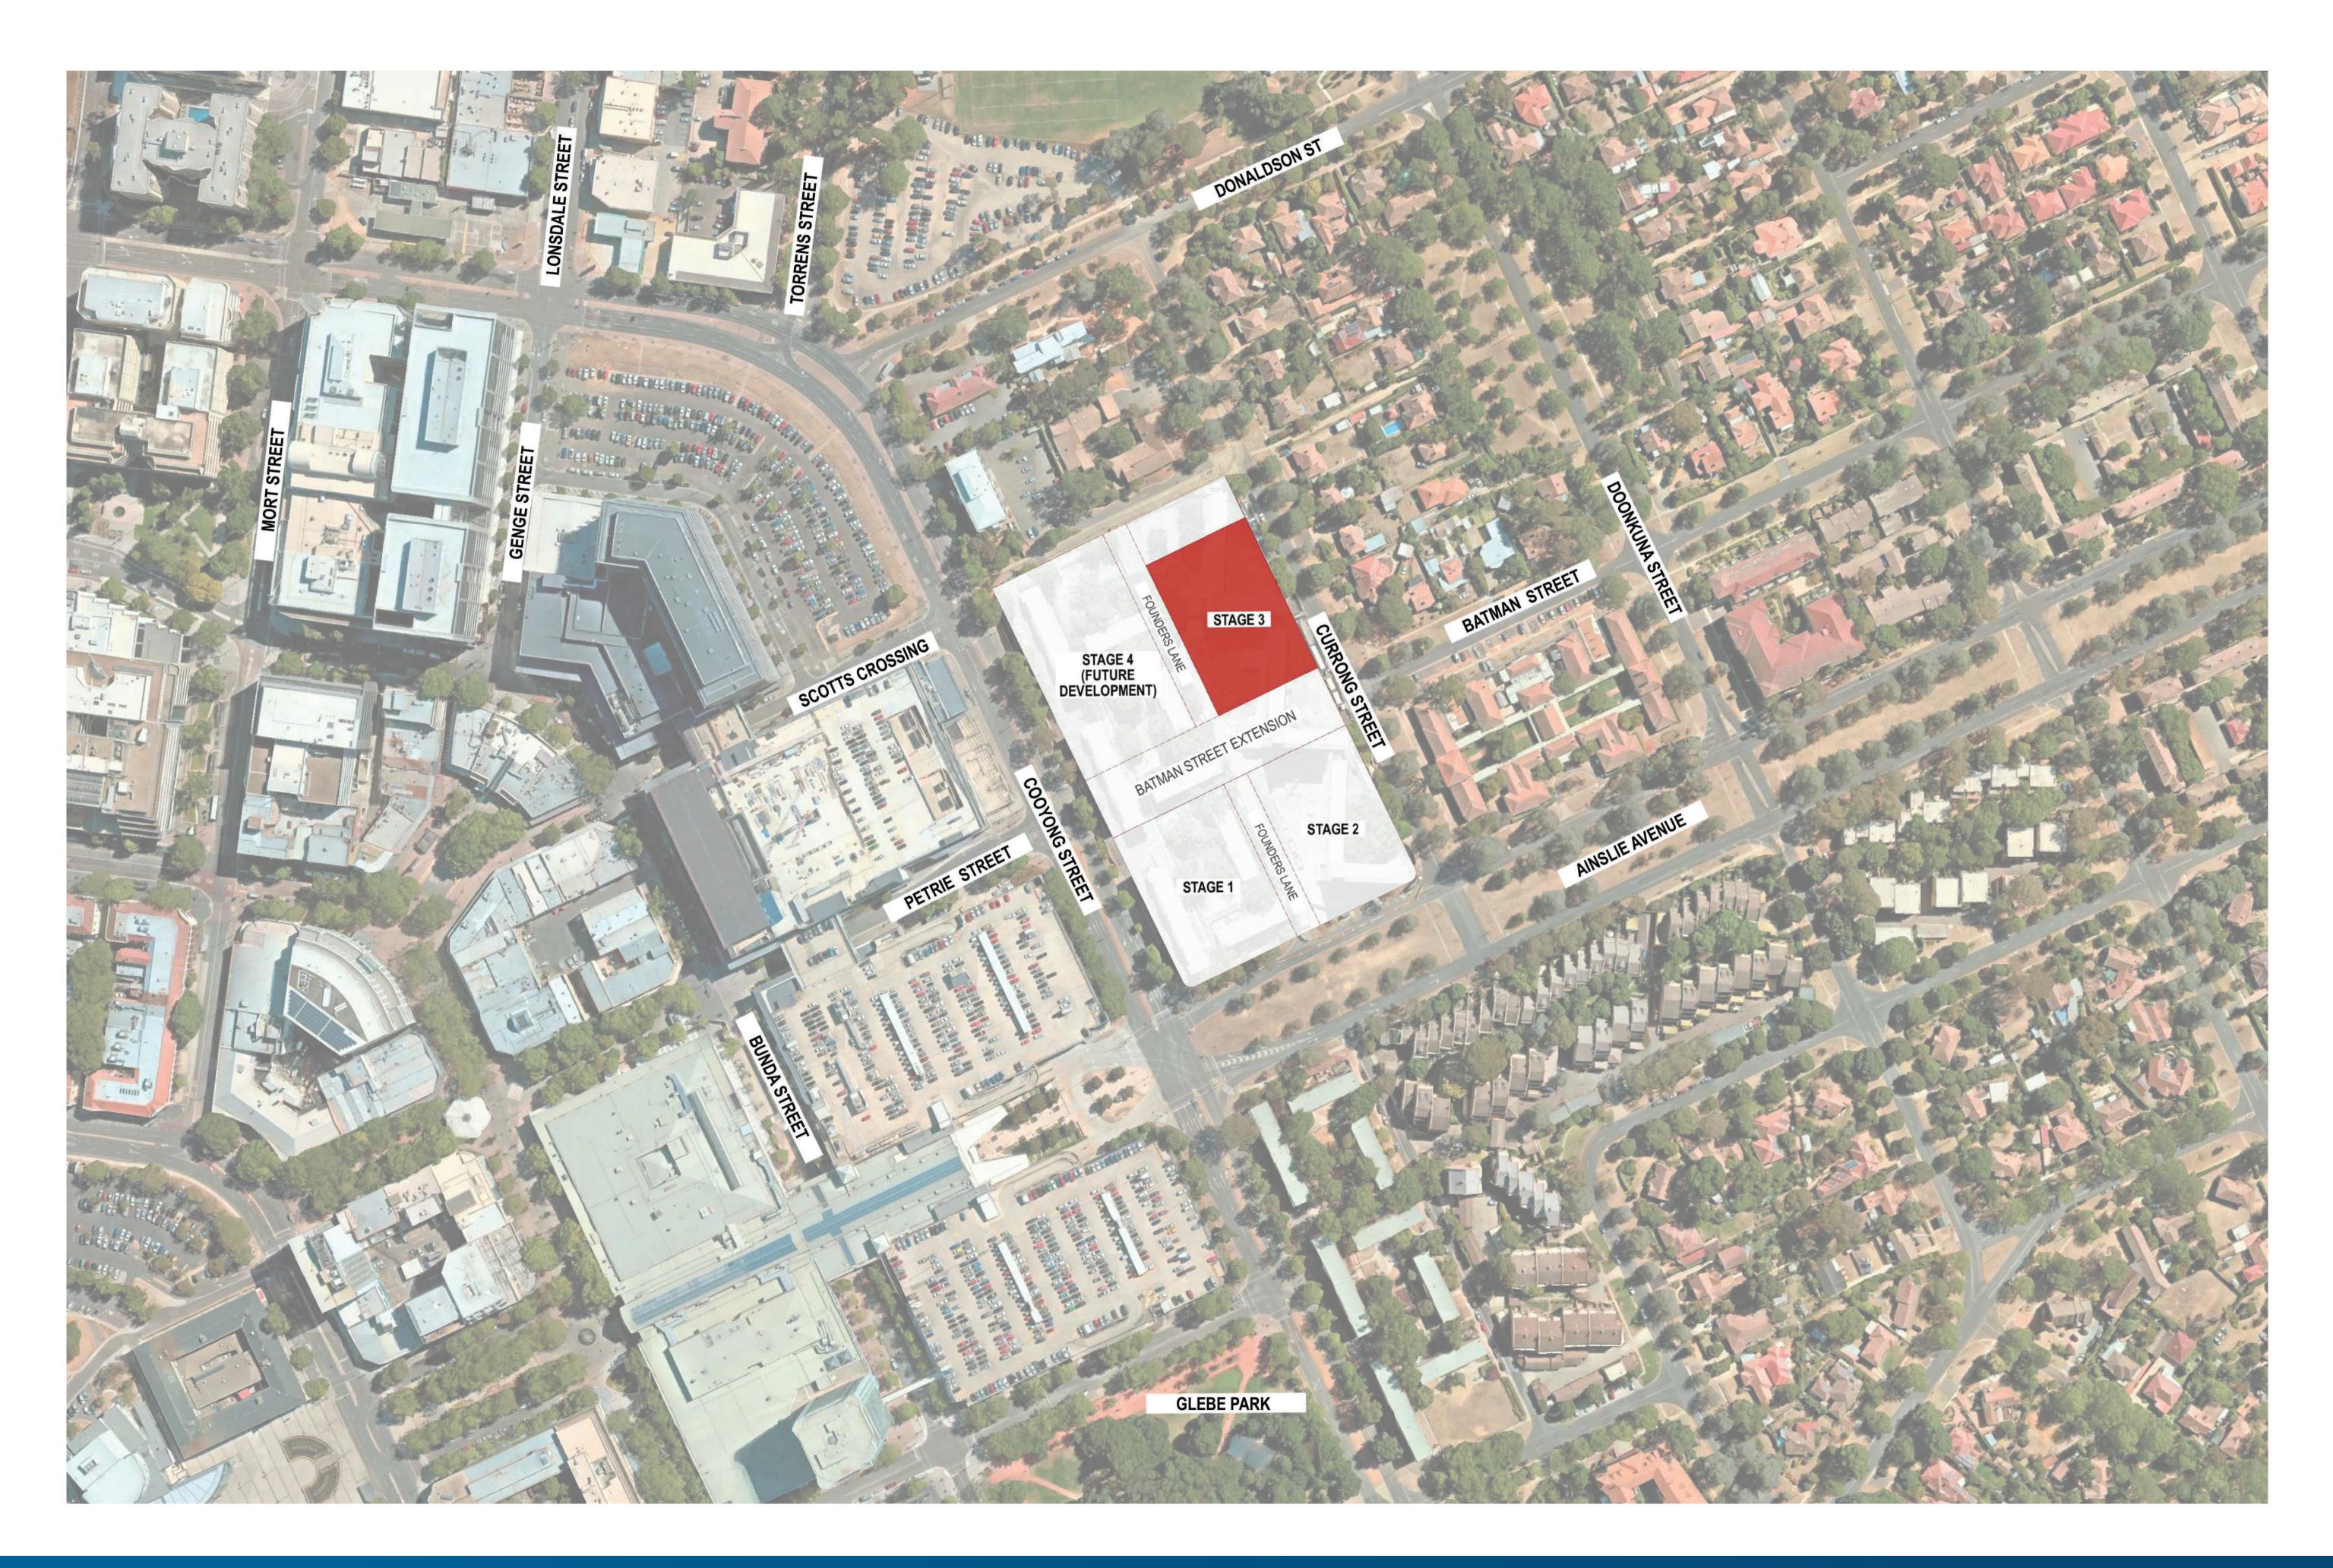

# CONTEXT PLAN (NTS)



#### **BUILDING HEIGHT/MASSING**









### ANALYTICAL DIAGRAMS (NTS)



21 JUNE AT 12 pm



### SHADOW DIAGRAMS





21 JUNE AT 3 pm









COOYONG STREET



JWLAND FRONT.



## BASEMENT PLAN (1:200)







1 DA300







GROUND FLOOR PLAN (1:200)





TYPICAL FLOOR (LEVEL 1-4)







**5TH FLOOR** 

TYPICAL & 5th FLOOR PLAN (1:200)



2 BEDROOM

1 BEDROOM







|                          |  |  | APARTMENT |   |
|--------------------------|--|--|-------------------------------------------------------------------------------------------------------------------------|---|
| BASEMENT 1<br>BASEMENT 2 |  |  |                                                                                                                         | - |
| BASEMENT 3