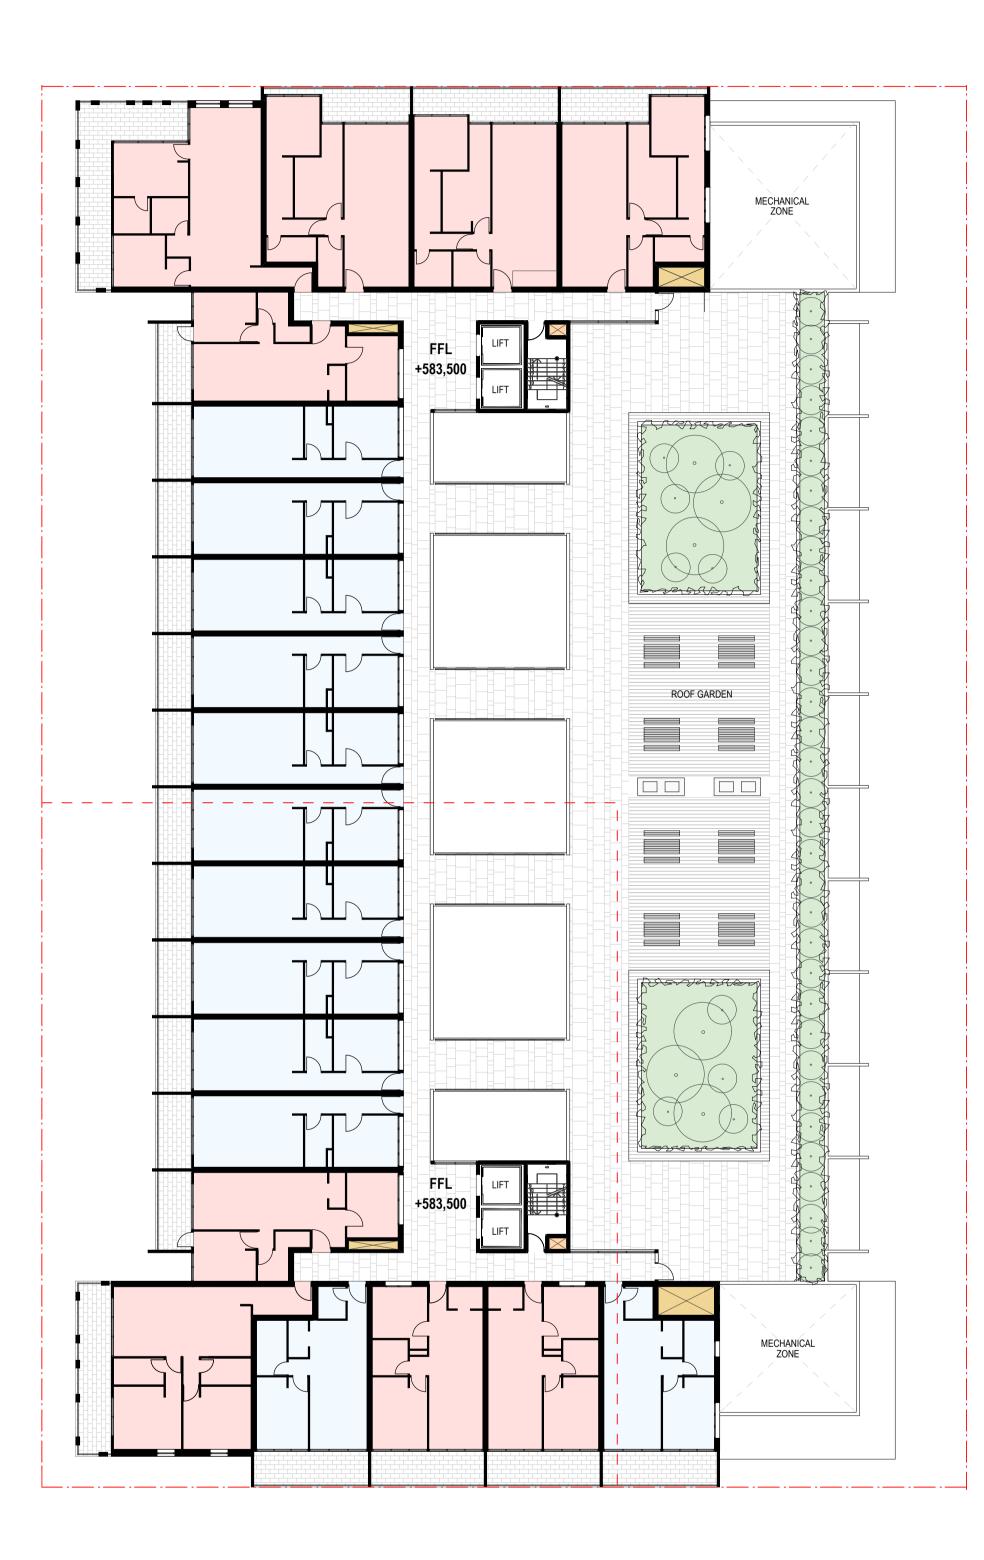

## BASEMENT PLAN (1:200)

1 DA300

GROUND FLOOR PLAN (1:200)

TYPICAL FLOOR (LEVEL 1-4)

**5TH FLOOR** 

TYPICAL & 5th FLOOR PLAN (1:200)

2 BEDROOM

1 BEDROOM