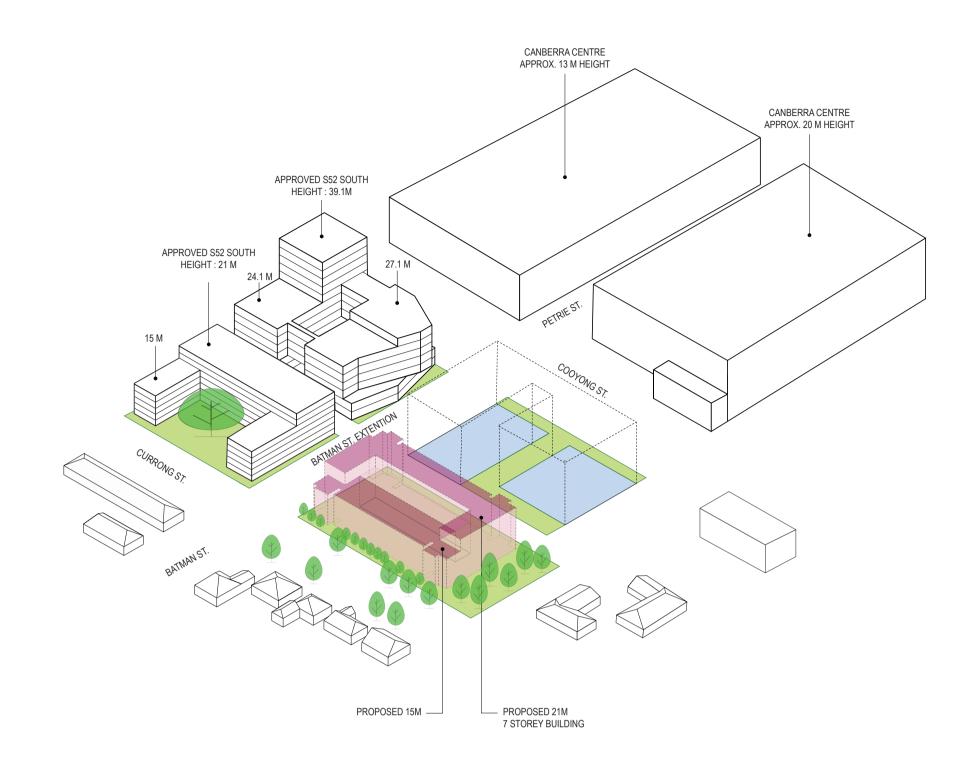

# CONTEXT PLAN (NTS)



#### **BUILDING HEIGHT/MASSING**









### ANALYTICAL DIAGRAMS (NTS)



21 JUNE AT 12 pm



### SHADOW DIAGRAMS





21 JUNE AT 3 pm









COOYONG STREET



JWLAND FRONT.



## BASEMENT PLAN (1:200)







1 DA300







GROUND FLOOR PLAN (1:200)





TYPICAL FLOOR (LEVEL 1-4)







**5TH FLOOR** 

TYPICAL & 5th FLOOR PLAN (1:200)



2 BEDROOM

1 BEDROOM







|                          |  |  | APARTMENT |   |
|--------------------------|--|--|-------------------------------------------------------------------------------------------------------------------------|---|
| BASEMENT 1<br>BASEMENT 2 |  |  |                                                                                                                         | - |
| BASEMENT 3               |  |  |