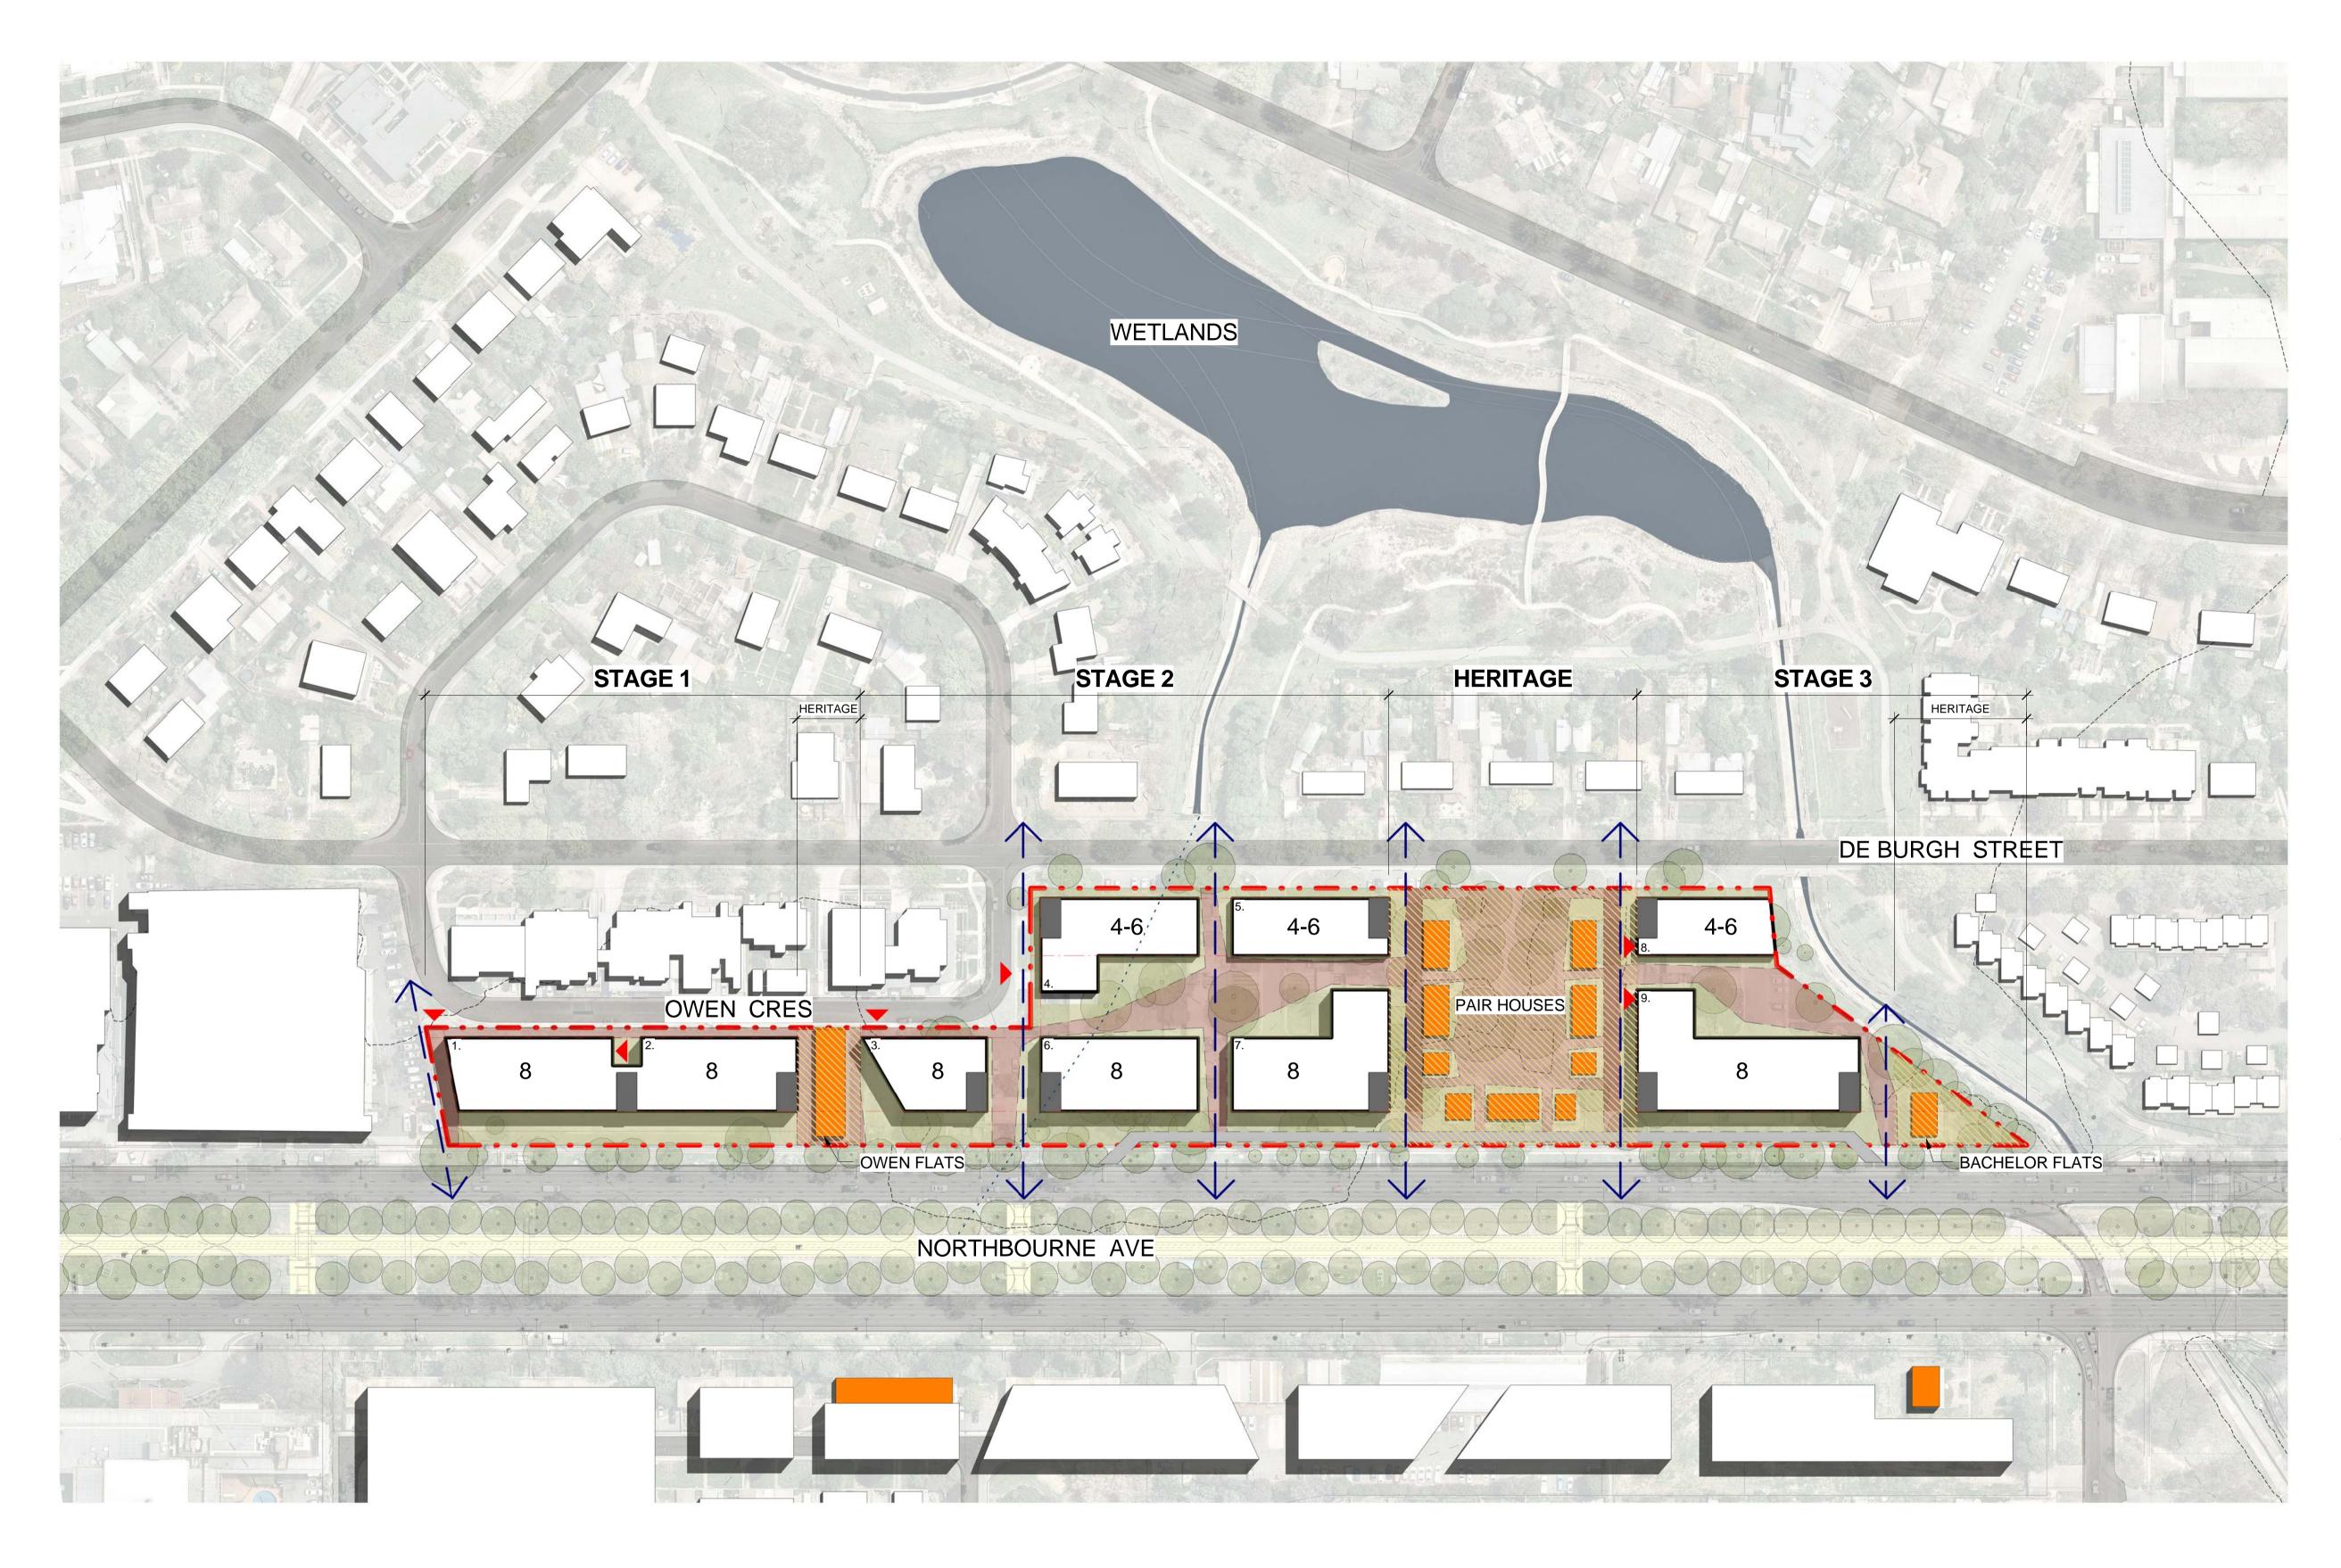

Drawing Title:

MASTER PLAN

## TOTAL SITE AREA: 24957m<sup>2</sup>

## **GFA SCHEDULE**

| BUILDING 01: | 1050m²             | X 8 = | 8400m²             |
|--------------|--------------------|-------|--------------------|
| BUILDING 02: | 1003m <sup>2</sup> | X 8 = | 8024m²             |
| BUILDING 03: | 674m²              | X 8 = | 5392m <sup>2</sup> |
| BUILDING 04: | 1034m²             | X 4 = | 4136m <sup>2</sup> |
| BUILDING 05: | 792m²              | X 4 = | 3168m²             |
| BUILDING 06: | 1024m²             | X 8 = | 8192m <sup>2</sup> |
| BUILDING 07: | 1266m²             | X 8 = | 10128m²            |
| BUILDING 08: | 683m²              | X 4 = | 2732m <sup>2</sup> |
| BUILDING 09: | 1687m²             | X 8 = | 13496m²            |
| TOTAL GFA:   |                    |       | 63668m²            |